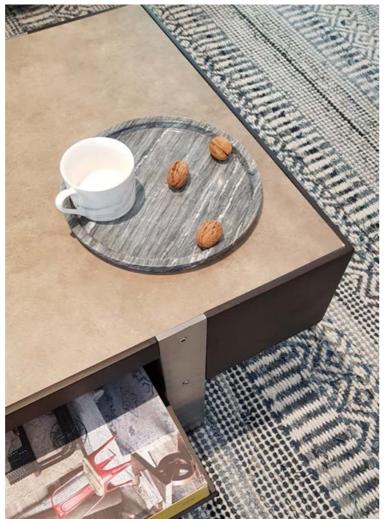

### Coffee table

#### SIZE:

Size1: 100x60x38cm Size2: 120x60x38cm

- MDF / Veneer Smoked Ash (A) or Walnut (B) - Stainless Steel - Porcelain