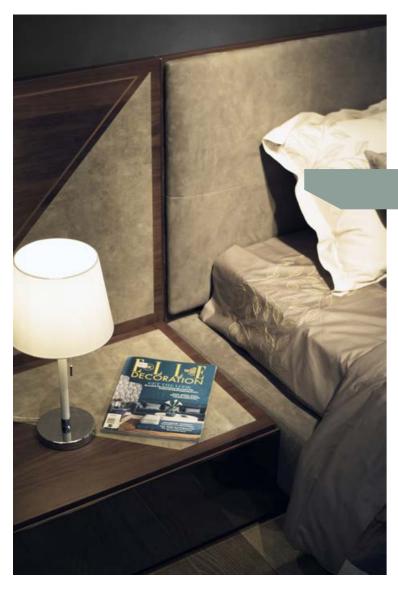

|

This is how Urban Legend strives for a better World!



Cloud was born from the desire to create an upscale collection with a mix of innovative and high-end materials.

Made out of smoked Ash (or walnut on request), stainless steel frames and extra-thin porcelain inlays, this harmonious combination of the finest materials combined with our premium leather upholstery, brings luxury and sophistication to the home, with a great focus on details.

The name "Cloud" originally comes from the cloudy texture of the porcelain chosen by default for our collection. However all the Cloud products can be ordered with a choice of 3 different porcelain colors, to match every ones' taste, making it a versatile collection on top of a luxury Design!

# CLOUD



# "Stylish, refined and sophisticated"





"A luxury statement with the simplicity of the Design classics"

### URBAN LEGEND Inspired Living Designs



"In order to be **irreplaceable**, one must always be **different**" - Coco Chanel



### Dining room



he natural strengh of porcelain and its resistance to scratches, heat and stain makes it a perfect choice for the Cloud table tops... And it is available in 3m slabs without joints!





UPHOLSTERY

#### UPHOLSTERY OPTIONS:



SIZE:

#### 58x59x80cm





Dining chair



> UPHOLSTERY\* 1 Fabric - Grey

- Stainless Steel

- Upholstery

2 Fabric - Taupe

3 Leather - Grey

\*Other upholstery options are available on request, with MOQ of 50pcs



MATERIALS:



UPHOLSTERY

WOOD

#### **UPHOLSTERY OPTIONS:**



SIZE:

Р16

58x59x80cm



- St