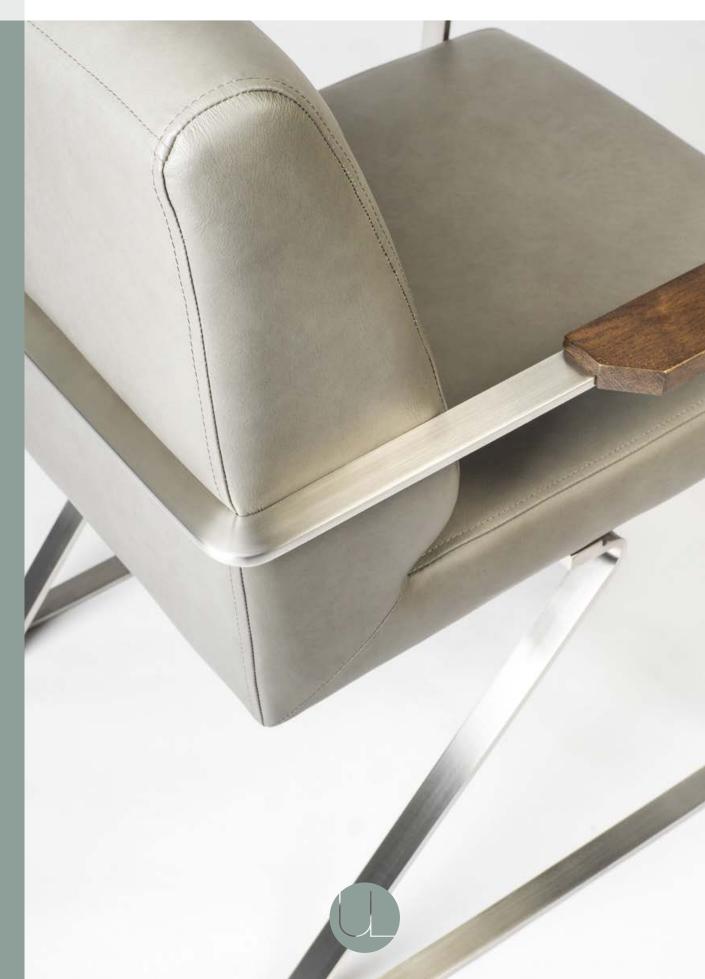

#### 58x59x80cm

Dining chair

> UPHOLSTERY\* 1 Fabric - Grey

- Stainless Steel

- Upholstery

2 Fabric - Taupe

3 Leather - Grey

\*Other upholstery options are available on request, with MOQ of 50pcs

MATERIALS:

UPHOLSTERY

WOOD

#### **UPHOLSTERY OPTIONS:**

SIZE:

Р16

58x59x80cm

- Stainless Steel - Smoked Ash (A) or Walnut (B) - Upholstery