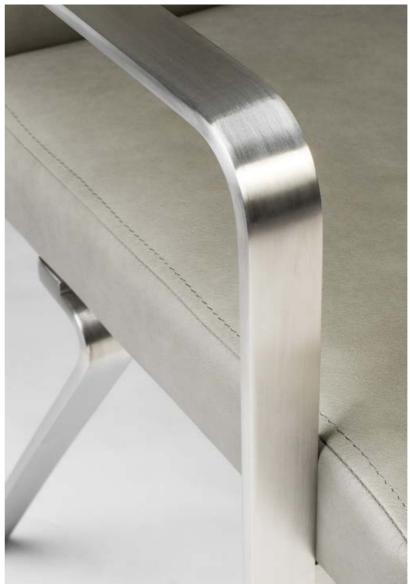

#### 58x59x80cm

Dining chair

> UPHOLSTERY\* 1 Fabric - Grey

- Stainless Steel

- Upholstery

2 Fabric - Taupe

3 Leather - Grey

\*Other upholstery options are available on request, with MOQ of 50pcs

MATERIALS:

UPHOLSTERY

WOOD