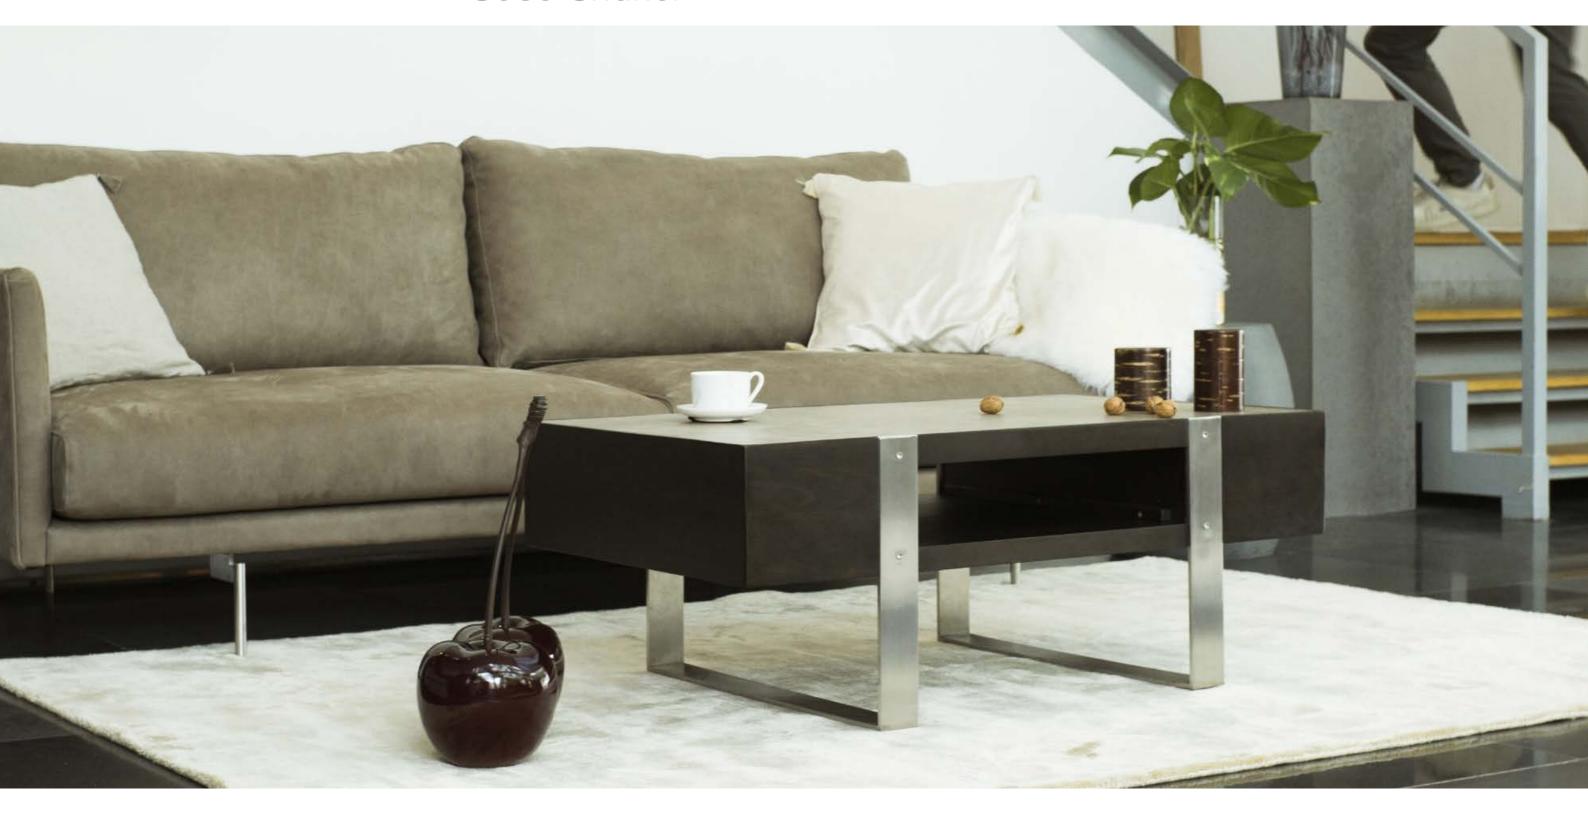

### Coffee table

#### SIZE:

Size1: 100x60x38cm Size2: 120x60x38cm

- MDF / Veneer Smoked Ash (A) or Walnut (B) - Stainless Steel - Porcelain