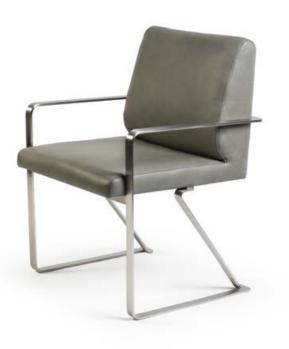

#### 58x59x80cm

Dining chair

> UPHOLSTERY\* 1 Fabric - Grey

- Stainless Steel

- Upholstery

2 Fabric - Taupe

3 Leather - Grey

\*Other upholstery options are available on request, with MOQ of 50pcs

#### **UPHOLSTERY OPTIONS:**

SIZE:

Р16

58x59x80cm

- Stainless Steel - Smoked Ash (A) or Walnut (B) - Upholstery

### Dining chair

- > UPHOLSTERY\*
- 1 Fabric Grey
- 2 Fabric Taupe
- 3 Leather Grey

\*Other upholstery options are available on request, with MOQ of 50pcs

<sup>B</sup> WOOD

TOP OPTIONS: