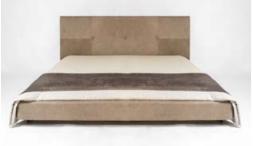

### A stylish bedroom starts with a stylish bed! By its proportions and material mix the Cloud bed trully stands out in the space and it will make any bedroom look stunning!

**UPHOLSTERY OPTIONS:** 

WOOD

#### Queen size: 180x215x97cm King size: 200x215x97cm

- MDF / Veneer Smoked Ash (A) or Walnut (B)
- Stainless Steel - Upholstery
- > UPHOLSTERY\* 1,2 Fabric - Grey (1) or Taupe (2)
  - 3 Nubuck leather Taupe

> WOOD FRAME

B Walnut - as shown above

A Smoked Ash

\*Other upholstery options are available on request, with MOQ of 50pcs