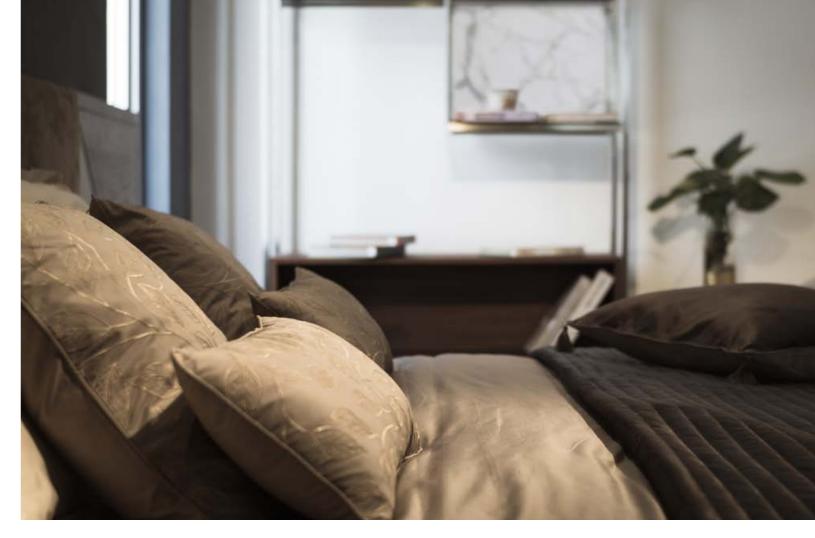

### A stylish bedroom starts with a stylish bed! By its proportions and material mix the Cloud bed trully stands out in the space and it will make any bedroom look stunning!

**UPHOLSTERY OPTIONS:** 

WOOD

#### Queen size: 180x215x97cm King size: 200x215x97cm

- MDF / Veneer Smoked Ash (A) or Walnut (B)
- Stainless Steel - Upholstery
- > UPHOLSTERY\* 1,2 Fabric - Grey (1) or Taupe (2)
  - 3 Nubuck leather Taupe