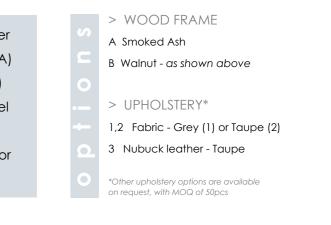

#### Queen size: 180x215x97cm King size: 200x215x97cm

- MDF / Veneer Smoked Ash (A) or Walnut (B)
- Stainless Steel - Upholstery
- > UPHOLSTERY\* 1,2 Fabric - Grey (1) or Taupe (2)
  - 3 Nubuck leather Taupe

> WOOD FRAME

B Walnut - as shown above

A Smoked Ash

\*Other upholstery options are available on request, with MOQ of 50pcs