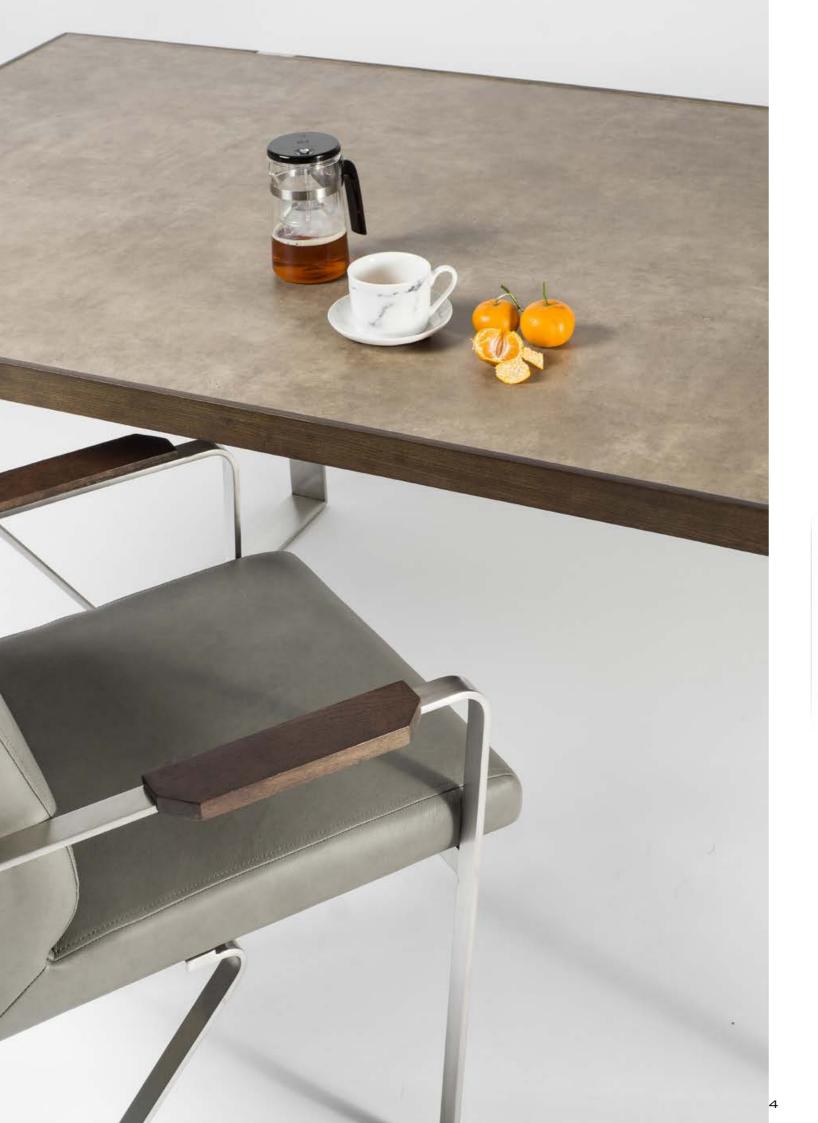

### Dining room

he natural strengh of porcelain and its resistance to scratches, heat and stain makes it a perfect choice for the Cloud table tops... And it is available in 3m slabs without joints!

UPHOLSTERY

#### SIZE:

Size1: 240x100x75cm Size2: 260x100x75cm Size3: 280x100x75cm Size4: 300x100x75cm

| - MDF / Venee  |
|----------------|
| Smoked Ash (A  |
| or Walnut (B)  |
| Stainlass Star |

- Stainless Steel
- Porcelain

- > WOOD FRAME
- A Smoked Ash

Dining table

- B Walnut
- > PORCELAIN TOP
- 1 Cloudy Taupe
- 2 Calacatta White

"Porcelain is one of the oldest known materials that has been crafted and later manufactured by humans. Along with its stunning resistance and possibilities, I find in this material a singular beauty that might come from its long history"