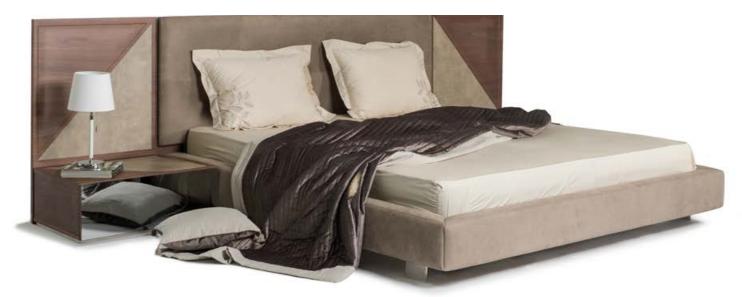

### A stylish bedroom starts with a stylish bed! By its proportions and material mix the Cloud bed trully stands out in the space and it will make any bedroom look stunning!

**UPHOLSTERY OPTIONS:** 

WOOD

#### Queen size: 180x215x97cm King size: 200x215x97cm

- MDF / Veneer Smoked Ash (A) or Walnut (B)
- Stainless Steel - Upholstery
- > UPHOLSTERY\* 1,2 Fabric - Grey (1) or Taupe (2)
  - 3 Nubuck leather Taupe

> WOOD FRAME

B Walnut - as shown above

A Smoked Ash

\*Other upholstery options are available on request, with MOQ of 50pcs

### Bed with nightstand

Р24