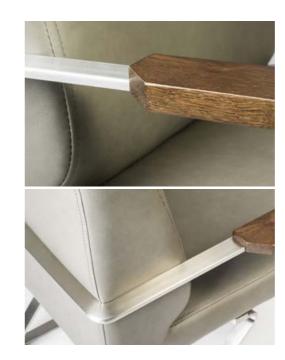

MATERIALS:

UPHOLSTERY

WOOD

#### **UPHOLSTERY OPTIONS:**

SIZE:

Р16

58x59x80cm

- Stainless Steel - Smoked Ash (A) or Walnut (B) - Upholstery

### Dining chair

- > UPHOLSTERY\*
- 1 Fabric Grey
- 2 Fabric Taupe
- 3 Leather Grey

\*Other upholstery options are available on request, with MOQ of 50pcs

<sup>B</sup> WOOD

TOP OPTIONS: