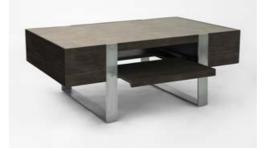

### Coffee table

#### SIZE:

Size1: 100x60x38cm Size2: 120x60x38cm

- MDF / Veneer Smoked Ash (A) or Walnut (B) - Stainless Steel - Porcelain