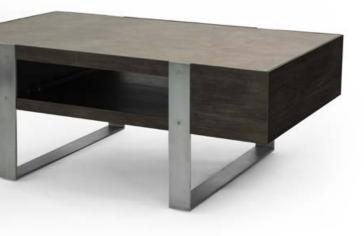

### Coffee table

#### SIZE:

Size1: 100x60x38cm Size2: 120x60x38cm

- MDF / Veneer Smoked Ash (A) or Walnut (B) - Stainless Steel - Porcelain