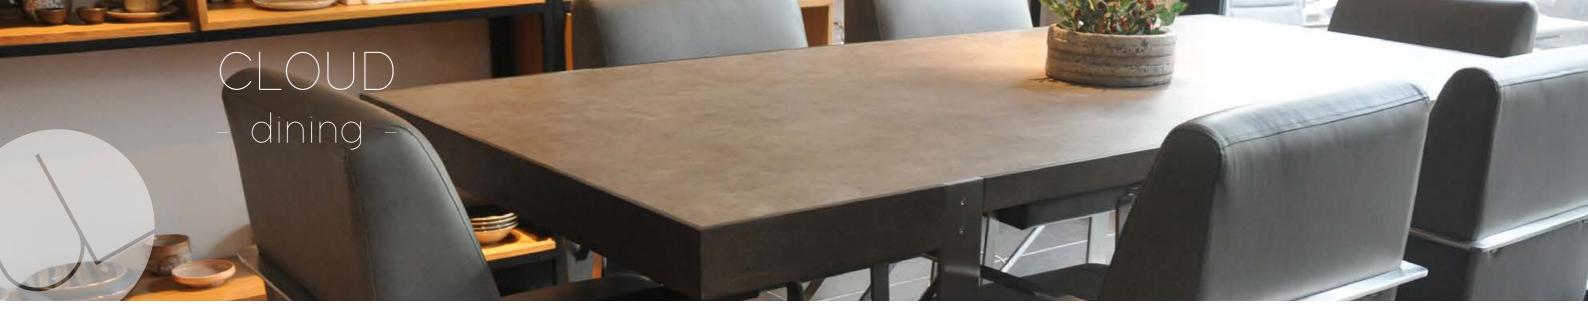

This is how Urban Legend strives for a better World!

Cloud was born from the desire to create an upscale collection with a mix of innovative and high-end materials.

Made out of smoked Ash (or walnut on request), stainless steel frames and extra-thin porcelain inlays, this harmonious combination of the finest materials combined with our premium leather upholstery, brings luxury and sophistication to the home, with a great focus on details.

The name "Cloud" originally comes from the cloudy texture of the porcelain chosen by default for our collection. However all the Cloud products can be ordered with a choice of 3 different porcelain colors, to match every ones' taste, making it a versatile collection on top of a luxury Design!

### Dining room

he natural strengh of porcelain and its resistance to scratches, heat and stain makes it a perfect choice for the Cloud table tops... And it is available in 3m slabs without joints!

UPHOLSTERY