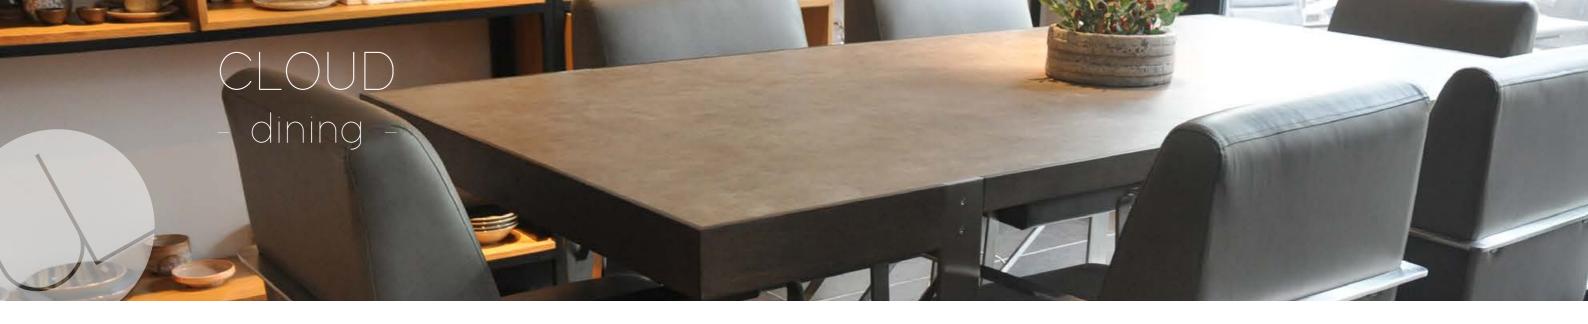

This is how Urban Legend strives for a better World!

Cloud was born from the desire to create an upscale collection with a mix of innovative and high-end materials.

Made out of smoked Ash (or walnut on request), stainless steel frames and extra-thin porcelain inlays, this harmonious combination of the finest materials combined with our premium leather upholstery, brings luxury and sophistication to the home, with a great focus on details.

The name "Cloud" originally comes from the cloudy texture of the porcelain chosen by default for our collection. However all the Cloud products can be ordered with a choice of 3 different porcelain colors, to match every ones' taste, making it a versatile collection on top of a luxury Design!

# CLOUD

# "Stylish, refined and sophisticated"

"A luxury statement with the simplicity of the Design classics"