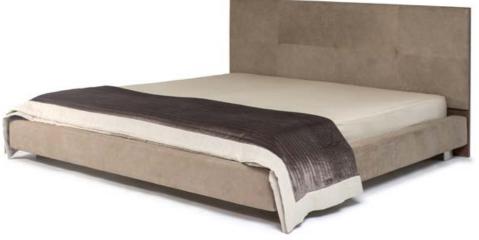

### A stylish bedroom starts with a stylish bed! By its proportions and material mix the Cloud bed trully stands out in the space and it will make any bedroom look stunning!

**UPHOLSTERY OPTIONS:** 

WOOD

#### Queen size: 180x215x97cm King size: 200x215x97cm

- MDF / Veneer Smoked Ash (A) or Walnut (B)
- Stainless Steel - Upholstery
- > UPHOLSTERY\* 1,2 Fabric - Grey (1) or Taupe (2)
  - 3 Nubuck leather Taupe

> WOOD FRAME

B Walnut - as shown above

A Smoked Ash

\*Other upholstery options are available on request, with MOQ of 50pcs