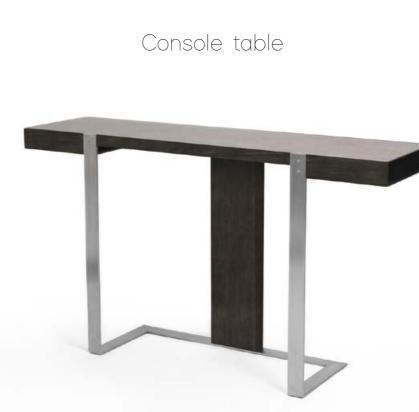

#### SIZE:

Size1: 240x100x75cm Size2: 260x100x75cm Size3: 280x100x75cm Size4: 300x100x75cm

| - MDF / Venee  |
|----------------|
| Smoked Ash (A  |
| or Walnut (B)  |
| Stainlass Star |

- Stainless Steel
- Porcelain

- > WOOD FRAME
- A Smoked Ash

Dining table

- B Walnut
- > PORCELAIN TOP
- 1 Cloudy Taupe
- 2 Calacatta White

"Porcelain is one of the oldest known materials that has been crafted and later manufactured by humans. Along with its stunning resistance and possibilities, I find in this material a singular beauty that might come from its long history"