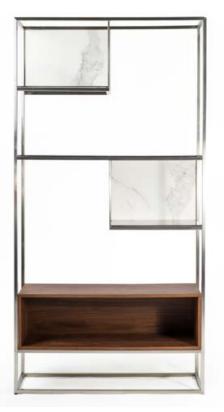

### Book shelf

#### > WOOD BOX

- A Smoked Ash
- B Walnut

PORCELAIN (TOP) OPTIONS:

2

#### SIZE:

- > WOOD FRAME
- A Smoked Ash
- B Walnut

- MDF / Veneer

Smoked Ash (A)

or Walnut (B)

- Stainless Steel

- Porcelain

- > PORCELAIN TOP
- 1 Cloudy Taupe
- 2 Calacatta White