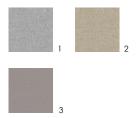

#### 58x59x80cm

Dining chair

> UPHOLSTERY\* 1 Fabric - Grey

- Stainless Steel

- Upholstery

2 Fabric - Taupe

3 Leather - Grey

\*Other upholstery options are available on request, with MOQ of 50pcs

### Dining chair

- > UPHOLSTERY\*
- 1 Fabric Grey
- 2 Fabric Taupe
- 3 Leather Grey

\*Other upholstery options are available on request, with MOQ of 50pcs

<sup>B</sup> WOOD

TOP OPTIONS: