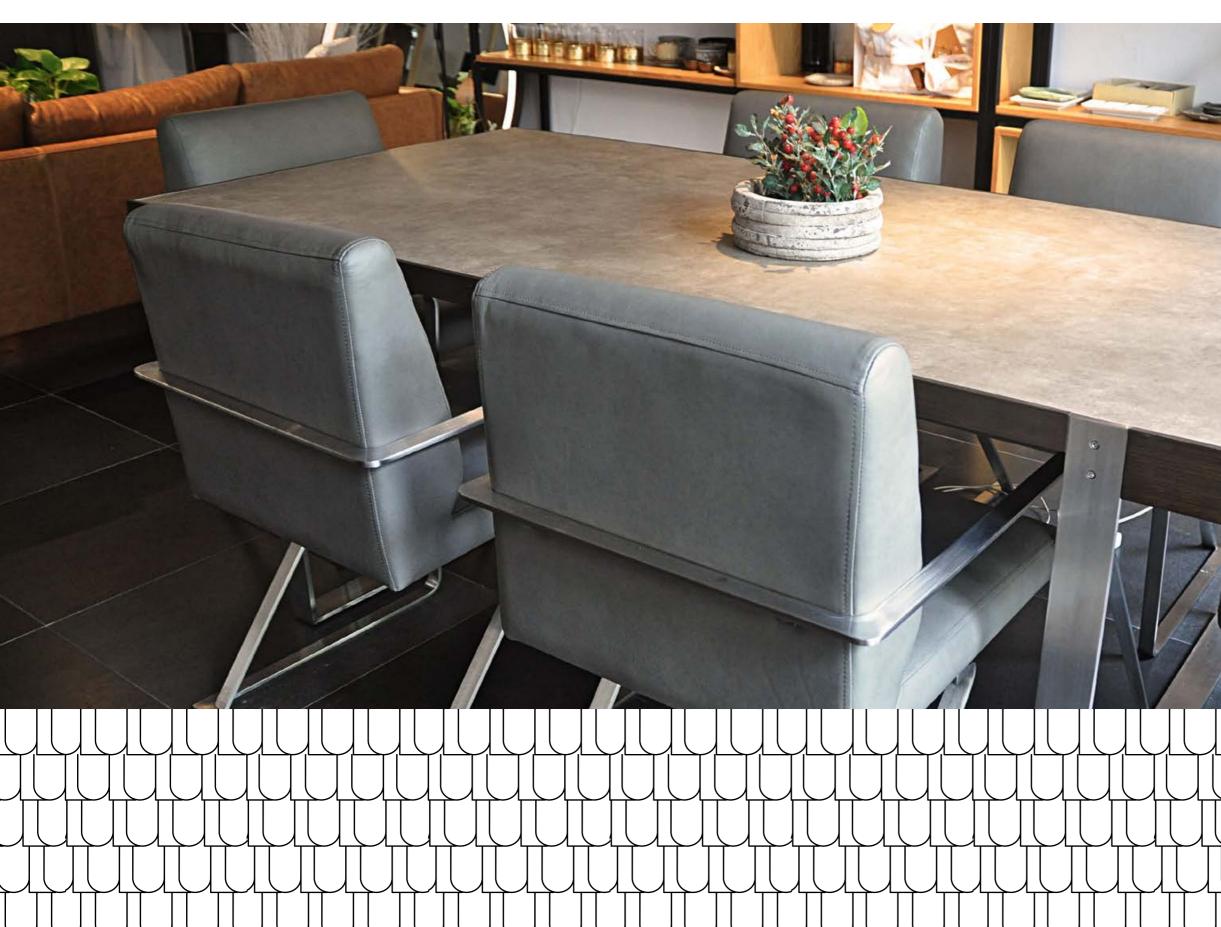

This is how Urban Legend strives for a better World!

Cloud was born from the desire to create an upscale collection with a mix of innovative and high-end materials.

Made out of smoked Ash (or walnut on request), stainless steel frames and extra-thin porcelain inlays, this harmonious combination of the finest materials combined with our premium leather upholstery, brings luxury and sophistication to the home, with a great focus on details.

The name "Cloud" originally comes from the cloudy texture of the porcelain chosen by default for our collection. However all the Cloud products can be ordered with a choice of 3 different porcelain colors, to match every ones' taste, making it a versatile collection on top of a luxury Design!

### Dining room

he natural strengh of porcelain and its resistance to scratches, heat and stain makes it a perfect choice for the Cloud table tops... And it is available in 3m slabs without joints!

UPHOLSTERY

#### 58x59x80cm

Dining chair

> UPHOLSTERY\* 1 Fabric - Grey

- Stainless Steel

- Upholstery

2 Fabric - Taupe

3 Leather - Grey

\*Other upholstery options are available on request, with MOQ of 50pcs

### Dining chair

- > UPHOLSTERY\*
- 1 Fabric Grey
- 2 Fabric Taupe
- 3 Leather Grey

\*Other upholstery options are available on request, with MOQ of 50pcs

<sup>B</sup> WOOD

TOP OPTIONS: