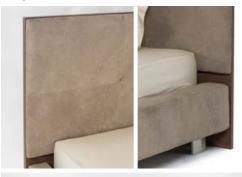

### A stylish bedroom starts with a stylish bed! By its proportions and material mix the Cloud bed trully stands out in the space and it will make any bedroom look stunning!

**UPHOLSTERY OPTIONS:** 

WOOD

#### Queen size: 180x215x97cm King size: 200x215x97cm

- MDF / Veneer Smoked Ash (A) or Walnut (B)
- Stainless Steel - Upholstery
- > UPHOLSTERY\* 1,2 Fabric - Grey (1) or Taupe (2)
  - 3 Nubuck leather Taupe

> WOOD FRAME

B Walnut - as shown above

A Smoked Ash

\*Other upholstery options are available on request, with MOQ of 50pcs