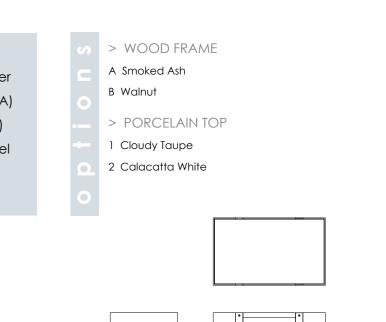

- > WOOD FRAME
- A Smoked Ash

Dining table

- B Walnut
- > PORCELAIN TOP
- 1 Cloudy Taupe
- 2 Calacatta White

"Porcelain is one of the oldest known materials that has been crafted and later manufactured by humans. Along with its stunning resistance and possibilities, I find in this material a singular beauty that might come from its long history"

- D. Jamet - Design director

Р18