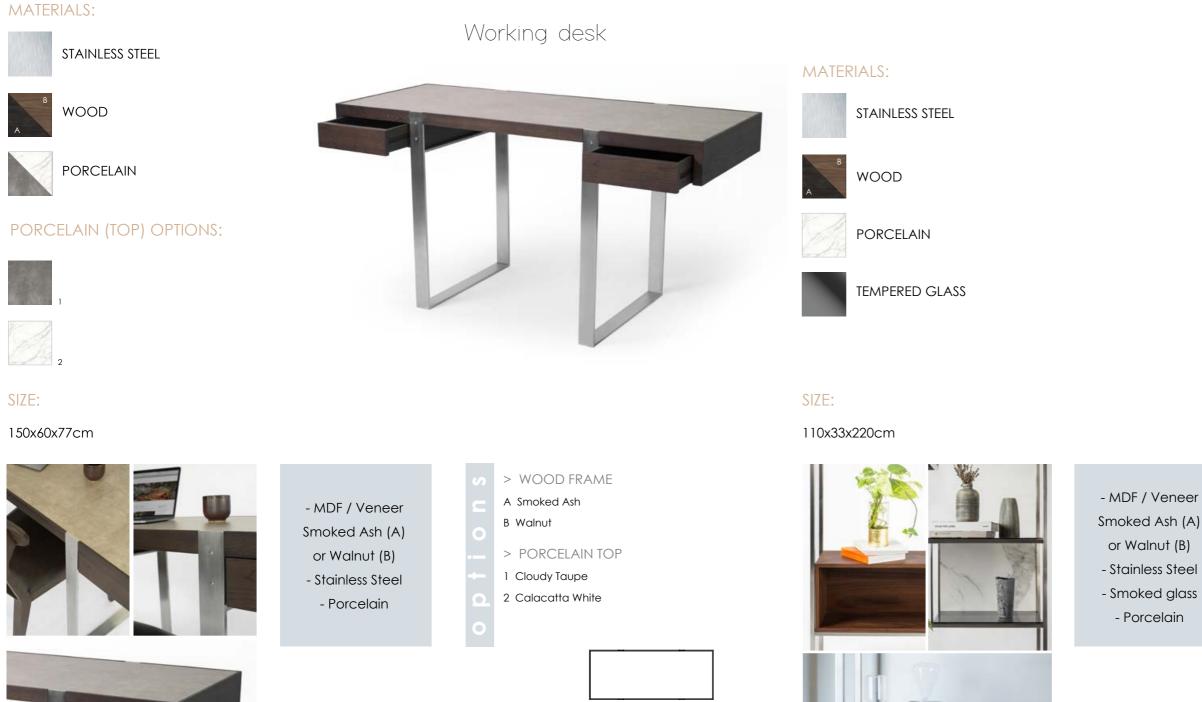

#### SIZE:

Size1: 240x100x75cm Size2: 260x100x75cm Size3: 280x100x75cm Size4: 300x100x75cm

| - MDF / Venee  |
|----------------|
| Smoked Ash (A  |
| or Walnut (B)  |
| Stainlass Star |

- Stainless Steel
- Porcelain

- > WOOD FRAME
- A Smoked Ash

Dining table

- B Walnut
- > PORCELAIN TOP
- 1 Cloudy Taupe
- 2 Calacatta White

"Porcelain is one of the oldest known materials that has been crafted and later manufactured by humans. Along with its stunning resistance and possibilities, I find in this material a singular beauty that might come from its long history"

- D. Jamet - Design director

Р18