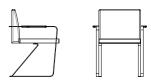

#### 58x59x80cm

Dining chair

> UPHOLSTERY\* 1 Fabric - Grey

- Stainless Steel

- Upholstery

2 Fabric - Taupe

3 Leather - Grey

\*Other upholstery options are available on request, with MOQ of 50pcs

### Dining chair

- > UPHOLSTERY\*
- 1 Fabric Grey
- 2 Fabric Taupe
- 3 Leather Grey

\*Other upholstery options are available on request, with MOQ of 50pcs

<sup>B</sup> WOOD

TOP OPTIONS: