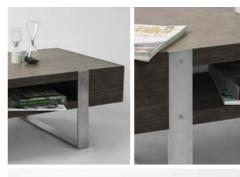

### Coffee table

#### SIZE:

Size1: 100x60x38cm Size2: 120x60x38cm

- MDF / Veneer Smoked Ash (A) or Walnut (B) - Stainless Steel - Porcelain