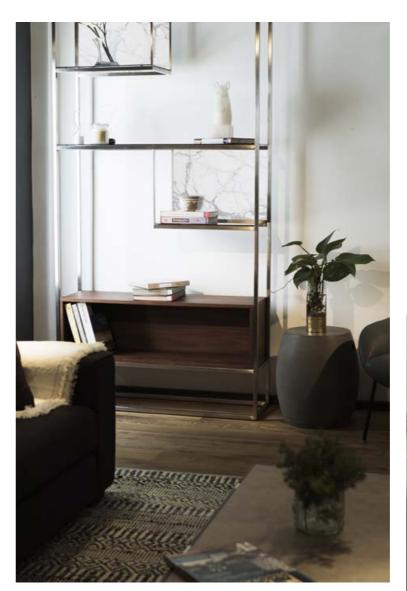

|

This is how Urban Legend strives for a better World!



Cloud was born from the desire to create an upscale collection with a mix of innovative and high-end materials.

Made out of smoked Ash (or walnut on request), stainless steel frames and extra-thin porcelain inlays, this harmonious combination of the finest materials combined with our premium leather upholstery, brings luxury and sophistication to the home, with a great focus on details.

The name "Cloud" originally comes from the cloudy texture of the porcelain chosen by default for our collection. However all the Cloud products can be ordered with a choice of 3 different porcelain colors, to match every ones' taste, making it a versatile collection on top of a luxury Design!

# CLOUD



# "Stylish, refined and sophisticated"





"A luxury statement with the simplicity of the Design classics"

### URBAN LEGEND Inspired Living Designs



"In order to be **irreplaceable**, one must always be **different**" - Coco Chanel



### Dining room



he natural strengh of porcelain and its resistance to scratches, heat and stain makes it a perfect choice for the Cloud table tops... And it is available in 3m slabs without joints!





UPHOLSTERY

#### UPHOLSTERY OPTIONS:



SIZE:

#### 58x59x80cm





Dining chair



> UPHOLSTERY\* 1 Fabric - Grey

- Stainless Steel

- Upholstery

2 Fabric - Taupe

3 Leather - Grey

\*Other upholstery options are available on request, with MOQ of 50pcs



MATERIALS:



UPHOLSTERY

WOOD

#### **UPHOLSTERY OPTIONS:**



SIZE:

Р16

58x59x80cm



- Stainless Steel - Smoked Ash (A) or Walnut (B)