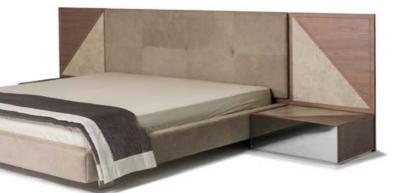

### Bed with nightstand

Р24

### A stylish bedroom starts with a stylish bed! By its proportions and material mix the Cloud bed trully stands out in the space and it will make any bedroom look stunning!

**UPHOLSTERY OPTIONS:** 

WOOD

#### Queen size: 180x215x97cm King size: 200x215x97cm

- MDF / Veneer Smoked Ash (A) or Walnut (B)
- Stainless Steel - Upholstery
- > UPHOLSTERY\* 1,2 Fabric - Grey (1) or Taupe (2)
  - 3 Nubuck leather Taupe

> WOOD FRAME

B Walnut - as shown above

A Smoked Ash

\*Other upholstery options are available on request, with MOQ of 50pcs