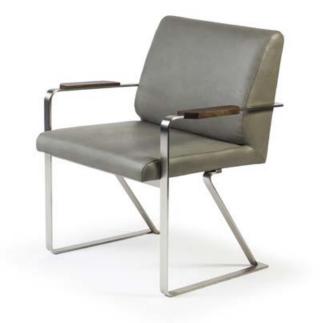

#### 58x59x80cm

Dining chair

> UPHOLSTERY\* 1 Fabric - Grey

- Stainless Steel

- Upholstery

2 Fabric - Taupe

3 Leather - Grey

\*Other upholstery options are available on request, with MOQ of 50pcs

MATERIALS:

UPHOLSTERY

WOOD

#### **UPHOLSTERY OPTIONS:**

SIZE:

Р16

58x59x80cm

- Stainless Steel - Smoked Ash (A) or Walnut (B) - Upholstery

### Dining chair

- > UPHOLSTERY\*
- 1 Fabric Grey
- 2 Fabric Taupe
- 3 Leather Grey

\*Other upholstery options are available on request, with MOQ of 50pcs

<sup>B</sup> WOOD

TOP OPTIONS: