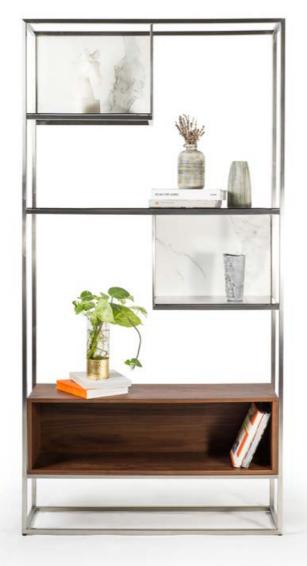

### Book shelf

#### > WOOD BOX

- A Smoked Ash
- B Walnut

PORCELAIN (TOP) OPTIONS:

2

#### SIZE:

- > WOOD FRAME
- A Smoked Ash
- B Walnut

- MDF / Veneer

Smoked Ash (A)

or Walnut (B)

- Stainless Steel

- Porcelain

- > PORCELAIN TOP
- 1 Cloudy Taupe
- 2 Calacatta White