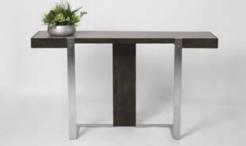

#### SIZE:

Size1: 240x100x75cm Size2: 260x100x75cm Size3: 280x100x75cm Size4: 300x100x75cm

| - MDF / Venee  |
|----------------|
| Smoked Ash (A  |
| or Walnut (B)  |
| Stainlass Star |

- Stainless Steel
- Porcelain

- > WOOD FRAME
- A Smoked Ash

Dining table

- B Walnut
- > PORCELAIN TOP
- 1 Cloudy Taupe
- 2 Calacatta White

"Porcelain is one of the oldest known materials that has been crafted and later manufactured by humans. Along with its stunning resistance and possibilities, I find in this material a singular beauty that might come from its long history"