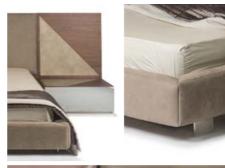

### A stylish bedroom starts with a stylish bed! By its proportions and material mix the Cloud bed trully stands out in the space and it will make any bedroom look stunning!

**UPHOLSTERY OPTIONS:** 

WOOD

#### Queen size: 180x215x97cm King size: 200x215x97cm

- MDF / Veneer Smoked Ash (A) or Walnut (B)
- Stainless Steel - Upholstery
- > UPHOLSTERY\* 1,2 Fabric - Grey (1) or Taupe (2)
  - 3 Nubuck leather Taupe

> WOOD FRAME

B Walnut - as shown above

A Smoked Ash

\*Other upholstery options are available on request, with MOQ of 50pcs