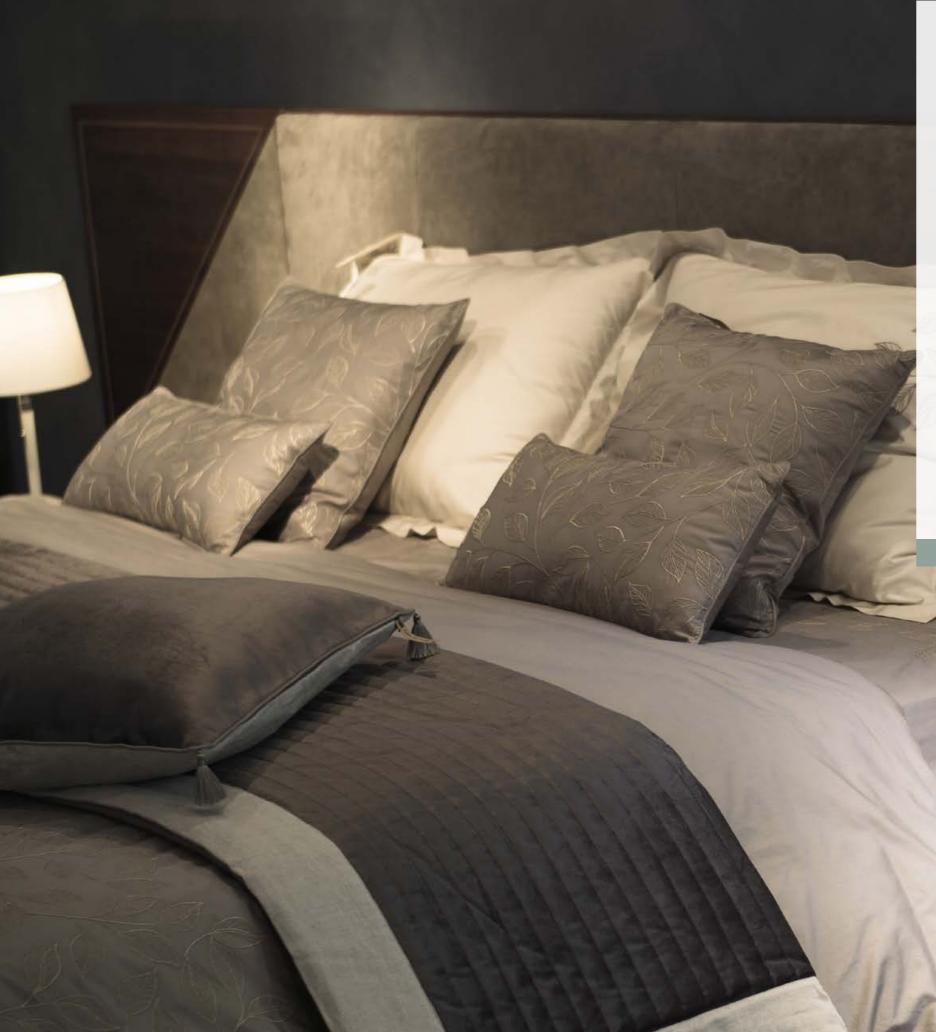

### A stylish bedroom starts with a stylish bed! By its proportions and material mix the Cloud bed trully stands out in the space and it will make any bedroom look stunning!

**UPHOLSTERY OPTIONS:** 

WOOD

#### Queen size: 180x215x97cm King size: 200x215x97cm

- MDF / Veneer Smoked Ash (A) or Walnut (B)
- Stainless Steel - Upholstery
- > UPHOLSTERY\* 1,2 Fabric - Grey (1) or Taupe (2)
  - 3 Nubuck leather Taupe

> WOOD FRAME

B Walnut - as shown above

A Smoked Ash

\*Other upholstery options are available on request, with MOQ of 50pcs