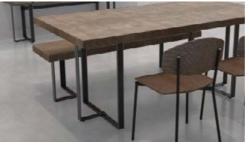

### ARCHITECT

With its references to the Post-war modern architecture, and in particular to the **Chicago Group** which Frank Lloyd Wright was the most famous ambassador, this collection incorporates the materials used at the time (wood, steel and glass) in an asymmetric architecture defined by a dominant horizontality.

The aestetic vocabulary of the later-called "Prairie school" architectural style was caracterized by large bay windows, overhang roofs, solid construction and integration to the surrounding landscape.

The prominent use of glass in this collection was then an evidence in the first sketches, as transparency and light were two key elements of the "Prairie style". Overhang architectural elements are symbolized by the pin-trays featured on the cabinets above the glass tops.

Metal legs are supporting one side of the cabinets, while a monolithic wooden block is supporting the other, creating the assymetry typical of mid-century's modernists, with a vertical structural element.