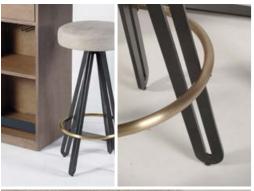

### Bar stool

> UPHOLSTERY (SEAT)\*

3 Nubuck leather - Taupe

Optional silver highlights

\*Other upholstery options are available on request, with MOQ of 50pcs

2 PU Fabric - Taupe

> LEGS

1 PU Fabric - Grey - as shown above

#### Ø39xH70cm