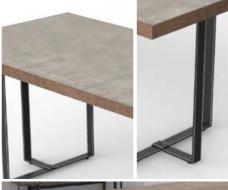

### ARCHITECT

With its references to the Post-war modern architecture, and in particular to the **Chicago Group** which Frank Lloyd Wright was the most famous ambassador, this collection incorporates the materials used at the time (wood, steel and glass) in an asymmetric architecture defined by a dominant horizontality.

The aestetic vocabulary of the later-called "Prairie school" architectural style was caracterized by large bay windows, overhang roofs, solid construction and integration to the surrounding landscape.

The prominent use of glass in this collection was then an evidence in the first sketches, as transparency and light were two key elements of the "Prairie style". Overhang architectural elements are symbolized by the pin-trays featured on the cabinets above the glass tops.

Metal legs are supporting one side of the cabinets, while a monolithic wooden block is supporting the other, creating the assymetry typical of mid-century's modernists, with a vertical structural element.