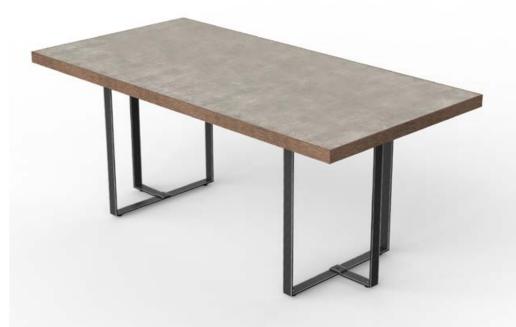

### Dining table

|      | n | > PORCELAIN TOP                       |
|------|---|---------------------------------------|
| bod  | c | 1 Cloudy Grey                         |
|      |   | 2 Calacatta White                     |
| er   | 0 | 3 Nero Marquina                       |
|      |   | > LEGS                                |
| lain | 0 | Optional silver highlights - as shown |
|      | 0 |                                       |
|      |   |                                       |
|      |   |                                       |