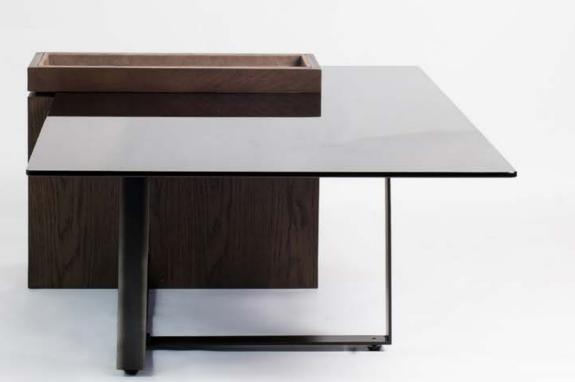

The prominent use of glass in this collection was then an evidence in the first sketches, as transparency and light were two key elements of the "Prairie style". Overhang architectural elements are symbolized by the pin-trays featured on the cabinets above the glass tops.

Metal legs are supporting one side of the cabinets, while a monolithic wooden block is supporting the other, creating the assymetry typical of mid-century's modernists, with a vertical structural element.