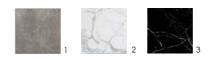

### Dining table

|      | n | > PORCELAIN TOP                       |
|------|---|---------------------------------------|
| bod  | c | 1 Cloudy Grey                         |
|      |   | 2 Calacatta White                     |
| er   | 0 | 3 Nero Marquina                       |
|      |   | > LEGS                                |
| lain | 0 | Optional silver highlights - as shown |
|      | 0 |                                       |
|      |   |                                       |
|      |   |                                       |