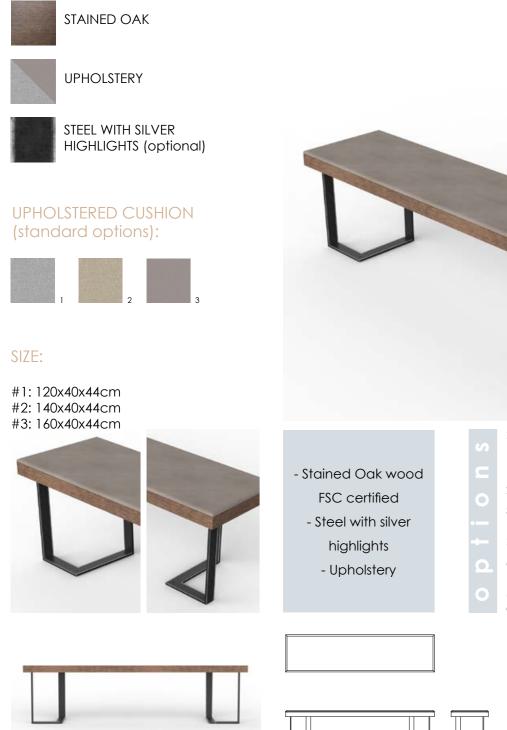

## URBAN LEGEND

- > UPHOLSTERY\*
- 1 PU Fabric Grey
- 2 PU Fabric Taupe
- 3 Nubuck leather Taupe
- > LEGS
- Optional silver highlights as shown
- \*Other upholstery options are available on request, with MOQ of 50pcs

### MATERIALS (main):

Dining bench

STAINED OAK

- STEEL WITH SILVER HIGHLIGHTS (optional)