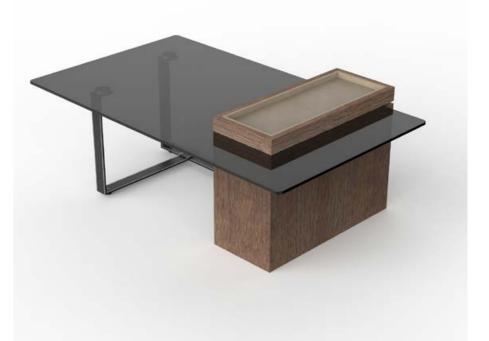

### ARCHITECT

With its references to the Post-war modern architecture, and in particular to the **Chicago Group** which Frank Lloyd Wright was the most famous ambassador, this collection incorporates the materials used at the time (wood, steel and glass) in an asymmetric architecture defined by a dominant horizontality.

The aestetic vocabulary of the later-called "Prairie school" architectural style was caracterized by large bay windows, overhang roofs, solid construction and integration to the surrounding landscape.

The prominent use of glass in this collection was then an evidence in the first sketches, as transparency and light were two key elements of the "Prairie style". Overhang architectural elements are symbolized by the pin-trays featured on the cabinets above the glass tops.

Metal legs are supporting one side of the cabinets, while a monolithic wooden block is supporting the other, creating the assymetry typical of mid-century's modernists, with a vertical structural element.