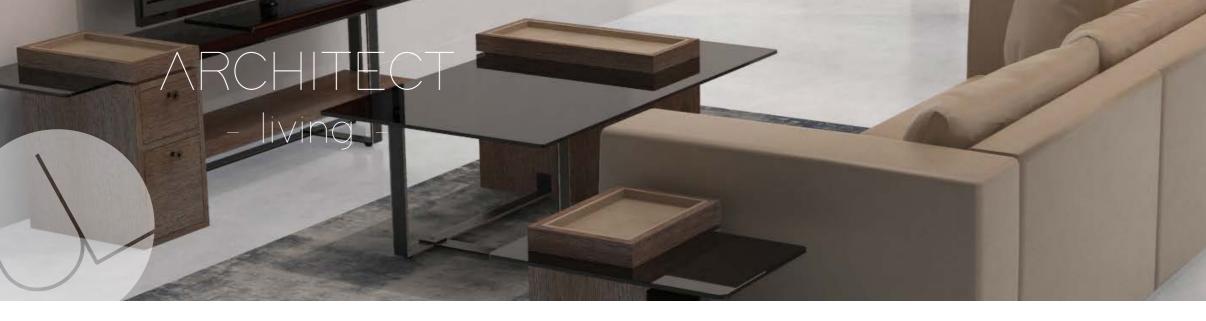

### ARCHITECT

With its references to the Post-war modern architecture, and in particular to the **Chicago Group** which Frank Lloyd Wright was the most famous ambassador, this collection incorporates the materials used at the time (wood, steel and glass) in an asymmetric architecture defined by a dominant horizontality.

The aestetic vocabulary of the later-called "Prairie school" architectural style was caracterized by large bay windows, overhang roofs, solid construction and integration to the surrounding landscape.

The prominent use of glass in this collection was then an evidence in the first sketches, as transparency and light were two key elements of the "Prairie style". Overhang architectural elements are symbolized by the pin-trays featured on the cabinets above the glass tops.

Metal legs are supporting one side of the cabinets, while a monolithic wooden block is supporting the other, creating the assymetry typical of mid-century's modernists, with a vertical structural element.

# "Modernist, bold & architectural"

"A mid-century tribute with today's industrial touch"