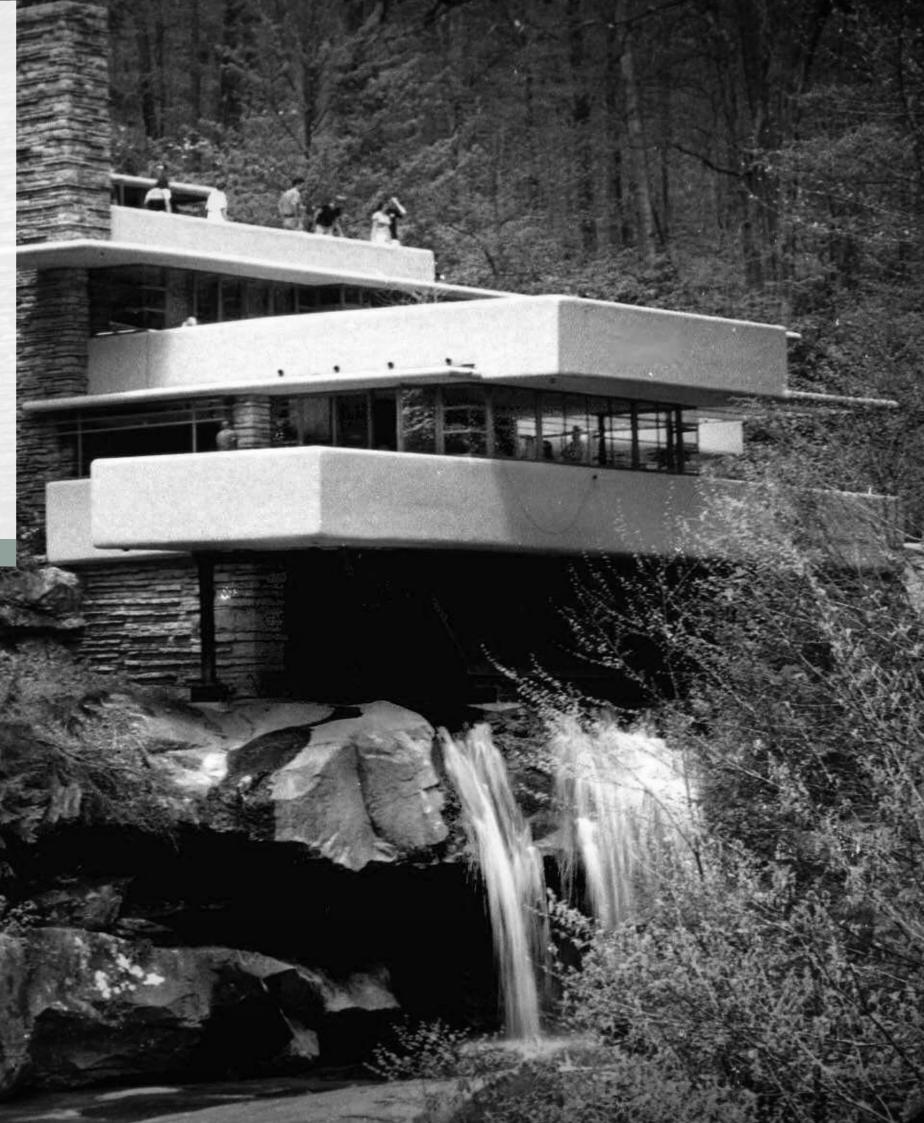

### ARCHITECT

With its references to the Post-war modern architecture, and in particular to the **Chicago Group** which Frank Lloyd Wright was the most famous ambassador, this collection incorporates the materials used at the time (wood, steel and glass) in an asymmetric architecture defined by a dominant horizontality.

The aestetic vocabulary of the later-called "Prairie school" architectural style was caracterized by large bay windows, overhang roofs, solid construction and integration to the surrounding landscape.

The prominent use of glass in this collection was then an evidence in the first sketches, as transparency and light were two key elements of the "Prairie style". Overhang architectural elements are symbolized by the pin-trays featured on the cabinets above the glass tops.

Metal legs are supporting one side of the cabinets, while a monolithic wooden block is supporting the other, creating the assymetry typical of mid-century's modernists, with a vertical structural element.