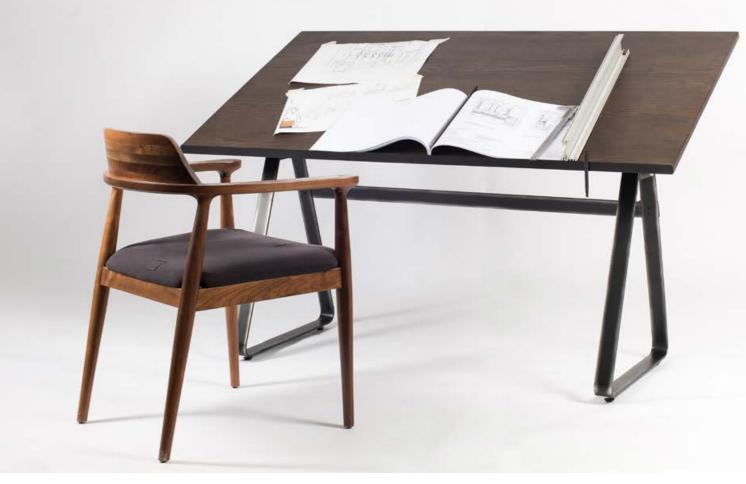

### Drafting table

|     | 6 |
|-----|---|
| bod | C |
|     | 0 |
| ∋r  |   |
|     |   |
|     | 0 |
|     | 0 |
|     |   |

> LEGS

Optional silver highlights - as shown