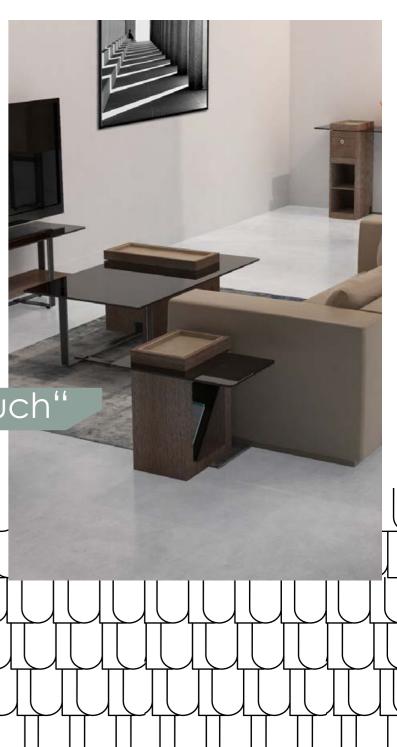

### ARCHITECT

With its references to the Post-war modern architecture, and in particular to the **Chicago Group** which Frank Lloyd Wright was the most famous ambassador, this collection incorporates the materials used at the time (wood, steel and glass) in an asymmetric architecture defined by a dominant horizontality.

The prominent use of glass in this collection was then an evidence in the first sketches, as transparency and light were two key elements of the "Prairie style". Overhang architectural elements are symbolized by the pin-trays featured on the cabinets above the glass tops.

Metal legs are supporting one side of the cabinets, while a monolithic wooden block is supporting the other, creating the assymetry typical of mid-century's modernists, with a vertical structural element.

# "Modernist, bold & architectural"

"A mid-century tribute with today's industrial touch"