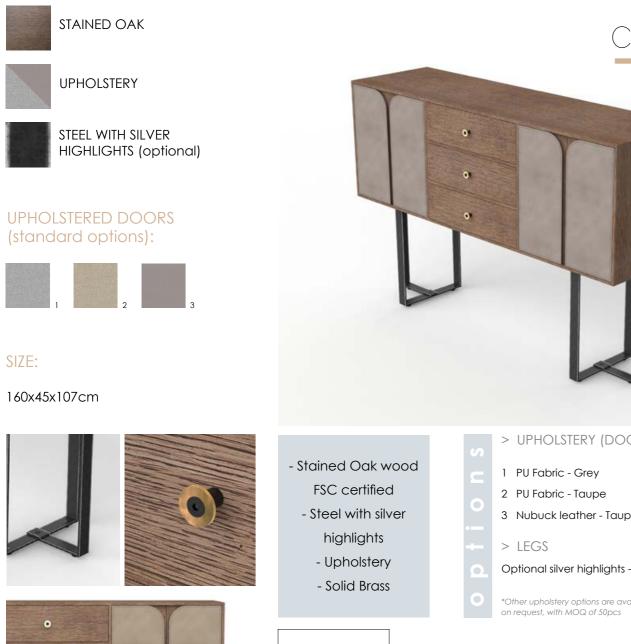

# Credenza

- > UPHOLSTERY (DOORS)\*
- 3 Nubuck leather Taupe
- Optional silver highlights as shown above
- \*Other upholstery options are available on request, with MOQ of 50pcs

## URBAN LEGEND

- > UPHOLSTERY\*
- 1 PU Fabric Grey
- 2 PU Fabric Taupe
- 3 Nubuck leather Taupe
- > LEGS
- Optional silver highlights as shown
- \*Other upholstery options are available on request, with MOQ of 50pcs