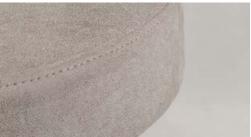

### Bar stool

> UPHOLSTERY (SEAT)\*

3 Nubuck leather - Taupe

Optional silver highlights

\*Other upholstery options are available on request, with MOQ of 50pcs

2 PU Fabric - Taupe

> LEGS

1 PU Fabric - Grey - as shown above