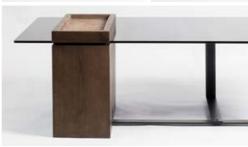

### ARCHITECT

With its references to the Post-war modern architecture, and in particular to the **Chicago Group** which Frank Lloyd Wright was the most famous ambassador, this collection incorporates the materials used at the time (wood, steel and glass) in an asymmetric architecture defined by a dominant horizontality.

The aestetic vocabulary of the later-called "Prairie school" architectural style was caracterized by large bay windows, overhang roofs, solid construction and integration to the surrounding landscape.

The prominent use of glass in this collection was then an evidence in the first sketches, as transparency and light were two key elements of the "Prairie style". Overhang architectural elements are symbolized by the pin-trays featured on the cabinets above the glass tops.

Metal legs are supporting one side of the cabinets, while a monolithic wooden block is supporting the other, creating the assymetry typical of mid-century's modernists, with a vertical structural element.