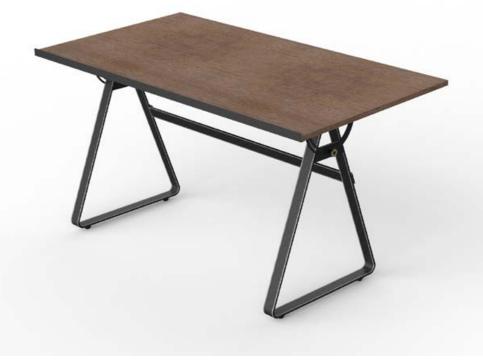

### Drafting table

|     | 6 |
|-----|---|
| bod | C |
|     | 0 |
| ∋r  |   |
|     |   |
|     | 0 |
|     | 0 |
|     |   |

> LEGS

Optional silver highlights - as shown

### STAINED OAK

SIZE:

150x80x75cm

- Stained Oak wo FSC certified - Steel with silve highlights - Solid Brass