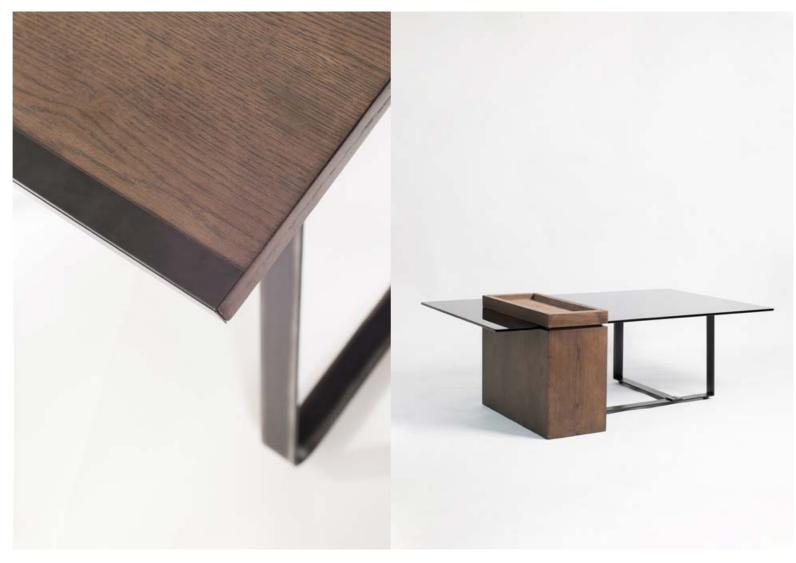

The prominent use of glass in this collection was then an evidence in the first sketches, as transparency and light were two key elements of the "Prairie style". Overhang architectural elements are symbolized by the pin-trays featured on the cabinets above the glass tops.

Metal legs are supporting one side of the cabinets, while a monolithic wooden block is supporting the other, creating the assymetry typical of mid-century's modernists, with a vertical structural element.