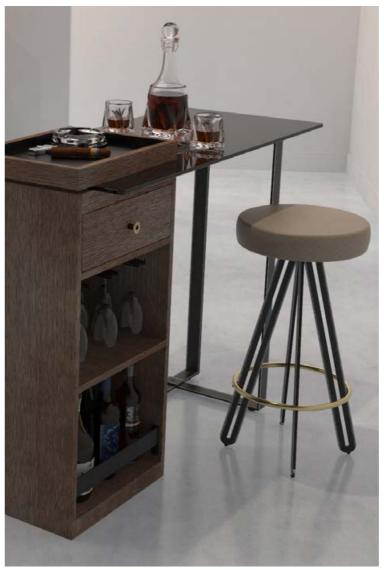

### Bar cabinet

|     | S | > RECESSED TRAY*                                                         |
|-----|---|--------------------------------------------------------------------------|
| bod | c | 1 Black Steel with silver highlights                                     |
|     |   | 2 Solid Brass in brushed finish                                          |
| ər  | 0 | 3 Nubuck leather - Taupe                                                 |
|     |   | > LEGS                                                                   |
| ISS |   | Optional silver highlights - as shown                                    |
|     |   |                                                                          |
|     | 0 | *Other upholstery options are available<br>on request, with MOQ of 50pcs |