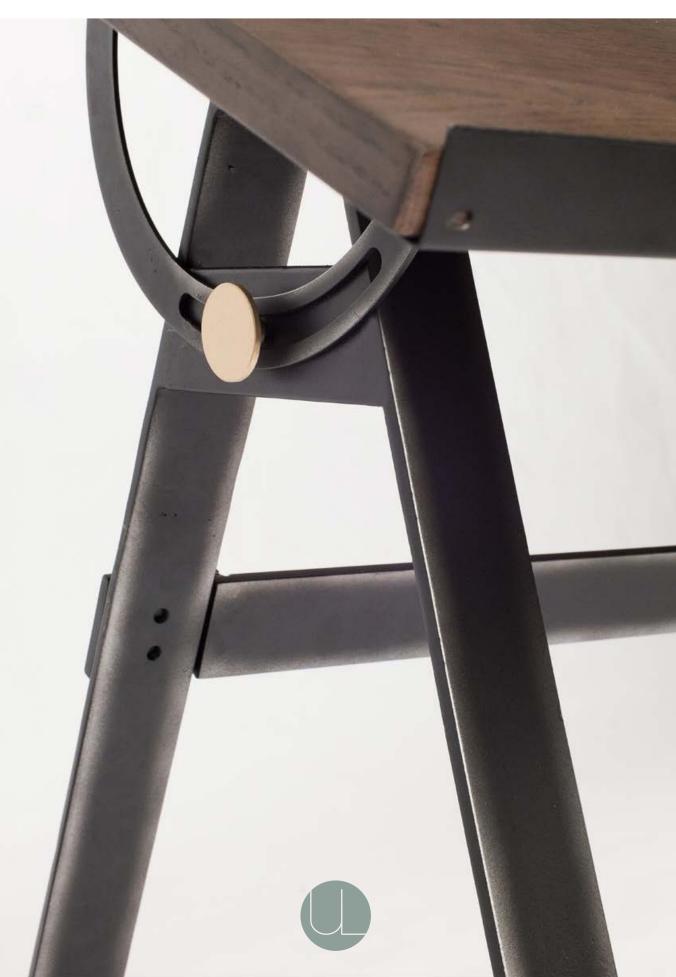

### Drafting table

|     | 6 |
|-----|---|
| bod | C |
|     | 0 |
| ∋r  |   |
|     |   |
|     | 0 |
|     | 0 |
|     |   |

> LEGS

Optional silver highlights - as shown