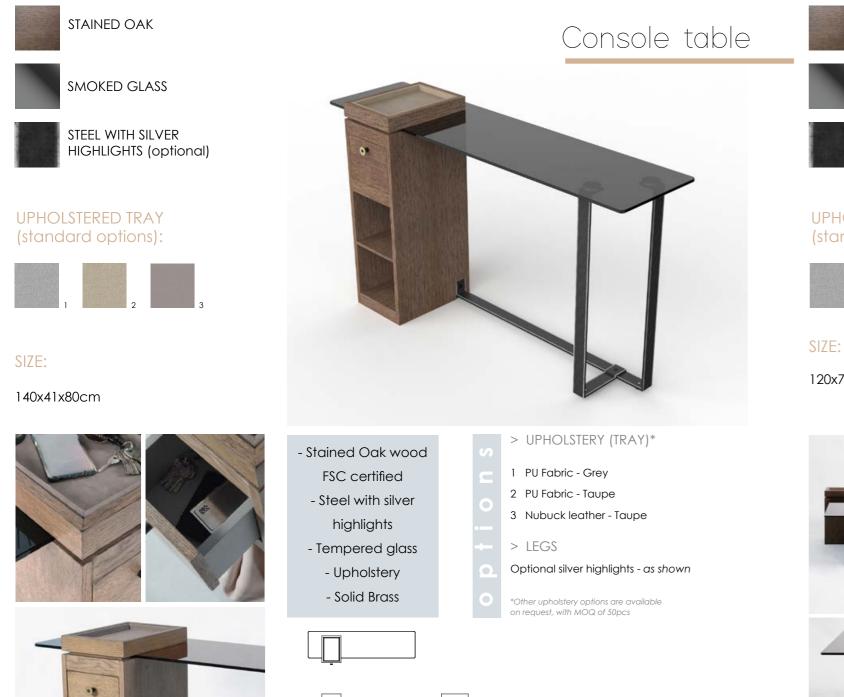

## URBAN LEGEND

- > UPHOLSTERY\*
- 1 PU Fabric Grey
- 2 PU Fabric Taupe
- 3 Nubuck leather Taupe
- > LEGS
- Optional silver highlights as shown
- \*Other upholstery options are available on request, with MOQ of 50pcs

### MATERIALS (main):

Dining bench

STAINED OAK

- STEEL WITH SILVER HIGHLIGHTS (optional)

#### PORCELAIN TOP (standard options):

SIZE:

Р12

#1:160x90x75cm #2: 180x90x75cm #3: 200x90x75cm #4: 220x90x75cm

- Stained Oak wa FSC certified - Steel with silve highlights - Extra-thin Porce

### Dining table

|      | n | > PORCELAIN TOP                       |
|------|---|---------------------------------------|
| bod  | c | 1 Cloudy Grey                         |
|      |   | 2 Calacatta White                     |
| er   | 0 | 3 Nero Marquina                       |
|      |   | > LEGS                                |
| lain | 0 | Optional silver highlights - as shown |
|      | 0 |                                       |
|      |   |                                       |
|      |   |                                       |