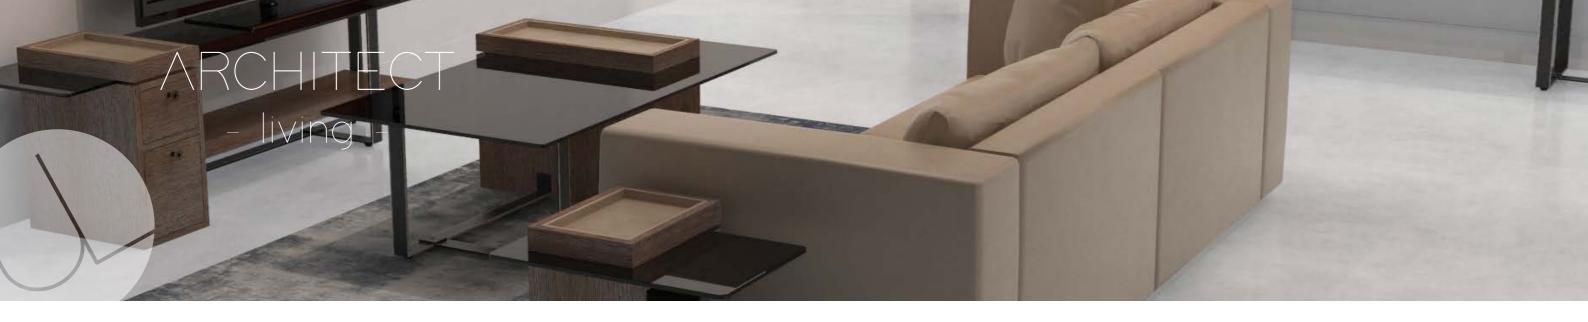

### ARCHITECT

With its references to the Post-war modern architecture, and in particular to the **Chicago Group** which Frank Lloyd Wright was the most famous ambassador, this collection incorporates the materials used at the time (wood, steel and glass) in an asymmetric architecture defined by a dominant horizontality.

The aestetic vocabulary of the later-called "Prairie school" architectural style was caracterized by large bay windows, overhang roofs, solid construction and integration to the surrounding landscape.

The prominent use of glass in this collection was then an evidence in the first sketches, as transparency and light were two key elements of the "Prairie style". Overhang architectural elements are symbolized by the pin-trays featured on the cabinets above the glass tops.

Metal legs are supporting one side of the cabinets, while a monolithic wooden block is supporting the other, creating the assymetry typical of mid-century's modernists, with a vertical structural element.

# "Modernist, bold & architectural"

"A mid-century tribute with today's industrial touch"