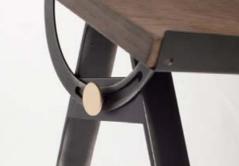

The prominent use of glass in this collection was then an evidence in the first sketches, as transparency and light were two key elements of the "Prairie style". Overhang architectural elements are symbolized by the pin-trays featured on the cabinets above the glass tops.

Metal legs are supporting one side of the cabinets, while a monolithic wooden block is supporting the other, creating the assymetry typical of mid-century's modernists, with a vertical structural element.