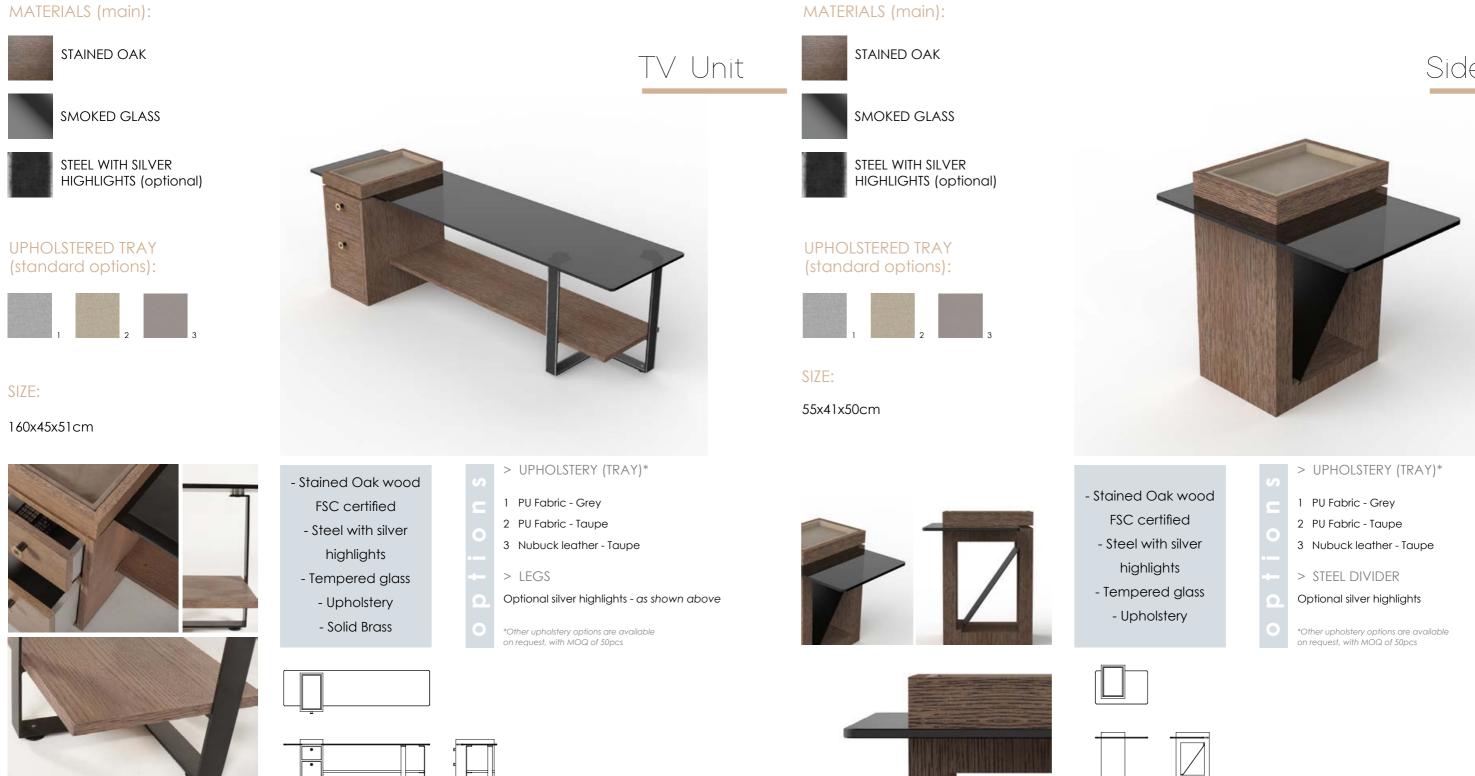

### MATERIALS (main):

Dining bench

STAINED OAK

- STEEL WITH SILVER HIGHLIGHTS (optional)

#### PORCELAIN TOP (standard options):

SIZE:

Р12

#1:160x90x75cm #2: 180x90x75cm #3: 200x90x75cm #4: 220x90x75cm

- Stained Oak wa FSC certified - Steel with silve highlights - Extra-thin Porce

### Dining table

|      | n | > PORCELAIN TOP                       |
|------|---|---------------------------------------|
| bod  | c | 1 Cloudy Grey                         |
|      |   | 2 Calacatta White                     |
| er   | 0 | 3 Nero Marquina                       |
|      |   | > LEGS                                |
| lain | 0 | Optional silver highlights - as shown |
|      | 0 |                                       |
|      |   |                                       |
|      |   |                                       |

### Side table

|      | S | > UPHOLSTERY (TRAY)*                                                    |
|------|---|-------------------------------------------------------------------------|
| rood | c | 1 PU Fabric - Grey                                                      |
| k    |   | 2 PU Fabric - Taupe                                                     |
| /er  | 0 | 3 Nubuck leather - Taupe                                                |
|      |   | > STEEL DIVIDER                                                         |
| ass  | 0 | Optional silver highlights                                              |
| ,    | 0 | *Other upholstery options are availabl<br>on request, with MOQ of 50pcs |