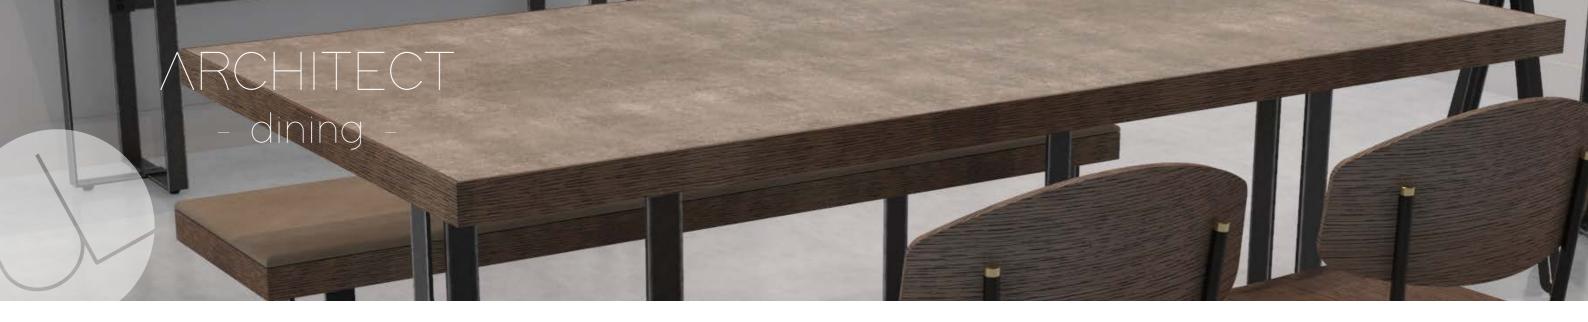

### ARCHITECT

With its references to the Post-war modern architecture, and in particular to the **Chicago Group** which Frank Lloyd Wright was the most famous ambassador, this collection incorporates the materials used at the time (wood, steel and glass) in an asymmetric architecture defined by a dominant horizontality.

# "Modernist, bold & architectural"

"A mid-century tribute with today's industrial touch"