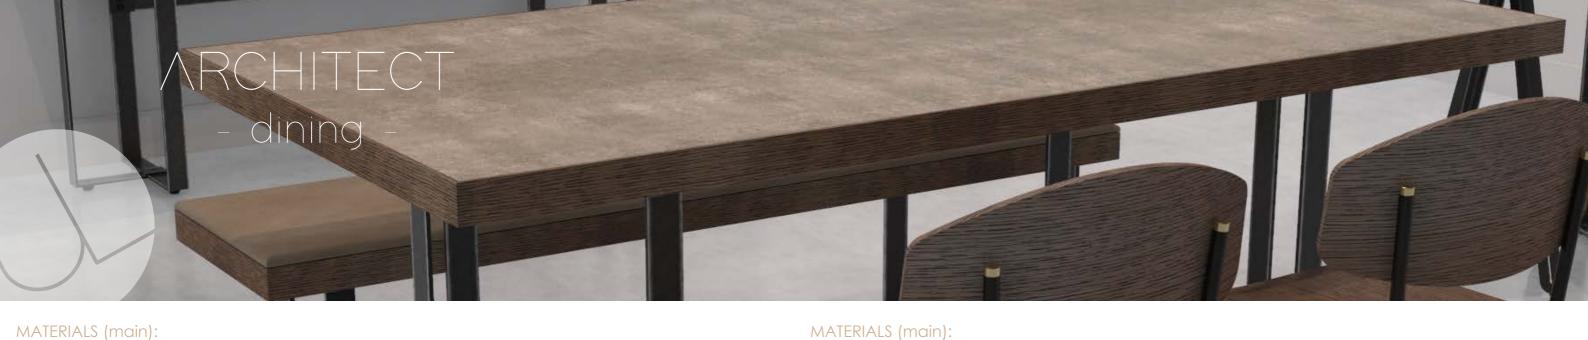

### ARCHITECT

With its references to the Post-war modern architecture, and in particular to the **Chicago Group** which Frank Lloyd Wright was the most famous ambassador, this collection incorporates the materials used at the time (wood, steel and glass) in an asymmetric architecture defined by a dominant horizontality.

The aestetic vocabulary of the later-called "Prairie school" architectural style was caracterized by large bay windows, overhang roofs, solid construction and integration to the surrounding landscape.

The prominent use of glass in this collection was then an evidence in the first sketches, as transparency and light were two key elements of the "Prairie style". Overhang architectural elements are symbolized by the pin-trays featured on the cabinets above the glass tops.

Metal legs are supporting one side of the cabinets, while a monolithic wooden block is supporting the other, creating the assymetry typical of mid-century's modernists, with a vertical structural element.