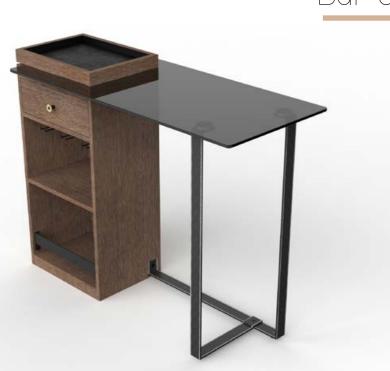

### Bar cabinet

|     | S | > RECESSED TRAY*                                                         |
|-----|---|--------------------------------------------------------------------------|
| bod | c | 1 Black Steel with silver highlights                                     |
|     |   | 2 Solid Brass in brushed finish                                          |
| ər  | 0 | 3 Nubuck leather - Taupe                                                 |
|     |   | > LEGS                                                                   |
| ISS |   | Optional silver highlights - as shown                                    |
|     |   |                                                                          |
|     | 0 | *Other upholstery options are available<br>on request, with MOQ of 50pcs |

### UPHOLSTERED TRAY (standard options):

120x76x46cm

- Stained Oak wo FSC certified - Steel with silve highlights - Tempered glo - Upholstery

|     | 5  | > UPHOLSTERY (TRAY)*                                                     |
|-----|----|--------------------------------------------------------------------------|
| bod | c  | 1 PU Fabric - Grey                                                       |
|     |    | 2 PU Fabric - Taupe                                                      |
| er  |    | 3 Nubuck leather - Taupe                                                 |
|     |    | > LEGS                                                                   |
| ISS | O. | Optional silver highlights - as shown above                              |
|     | 0  | *Other upholstery options are available<br>on request, with MOQ of 50pcs |