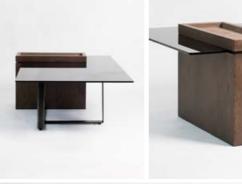

The prominent use of glass in this collection was then an evidence in the first sketches, as transparency and light were two key elements of the "Prairie style". Overhang architectural elements are symbolized by the pin-trays featured on the cabinets above the glass tops.

Metal legs are supporting one side of the cabinets, while a monolithic wooden block is supporting the other, creating the assymetry typical of mid-century's modernists, with a vertical structural element.