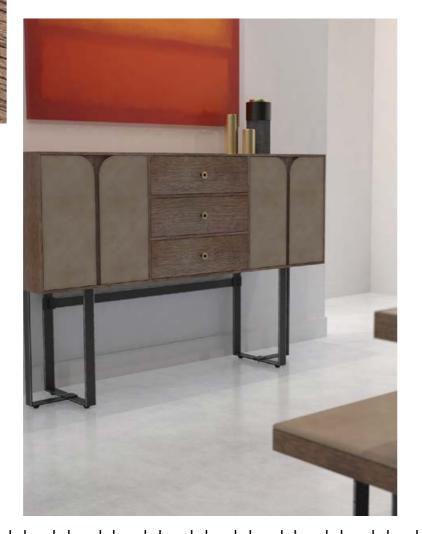

# Credenza

- > UPHOLSTERY (DOORS)\*
- 3 Nubuck leather Taupe
- Optional silver highlights as shown above
- \*Other upholstery options are available on request, with MOQ of 50pcs

# 120x50x95cm

STAINED OAK

SMOKED GLASS

RECESSED TRAY

SIZE:

(standard options):

STEEL WITH SILVER HIGHLIGHTS (optional)

- Stained Oak wo FSC certified - Steel with silve highlights - Tempered glo - Solid Brass