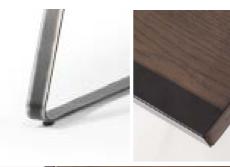

Metal legs are supporting one side of the cabinets, while a monolithic wooden block is supporting the other, creating the assymetry typical of mid-century's modernists, with a vertical structural element.

### MATERIALS (main):

Dining bench

STAINED OAK

- STEEL WITH SILVER HIGHLIGHTS (optional)

#### PORCELAIN TOP (standard options):

SIZE:

Р12

#1:160x90x75cm #2: 180x90x75cm #3: 200x90x75cm #4: 220x90x75cm

- Stained Oak wa FSC certified - Steel with silve highlights - Extra-thin Porce