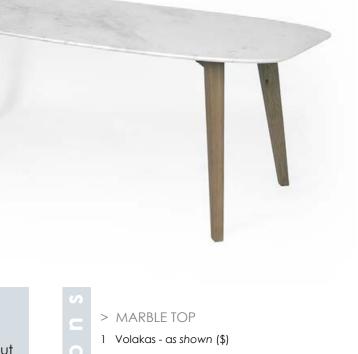

#### MARBLE TOP OPTIONS:

SIZE:

#### 50x50x48cm

- Nightstand
- > MARBLE TOP - American Oak 1 Nero Marquina (\$\$) FSC certified

- Marble

- Copper Laminated mirror

- 2 Calacatta As shown (\$\$)
- 3 Volakas (S)

MATERIALS:

WHITE OAK

MDF