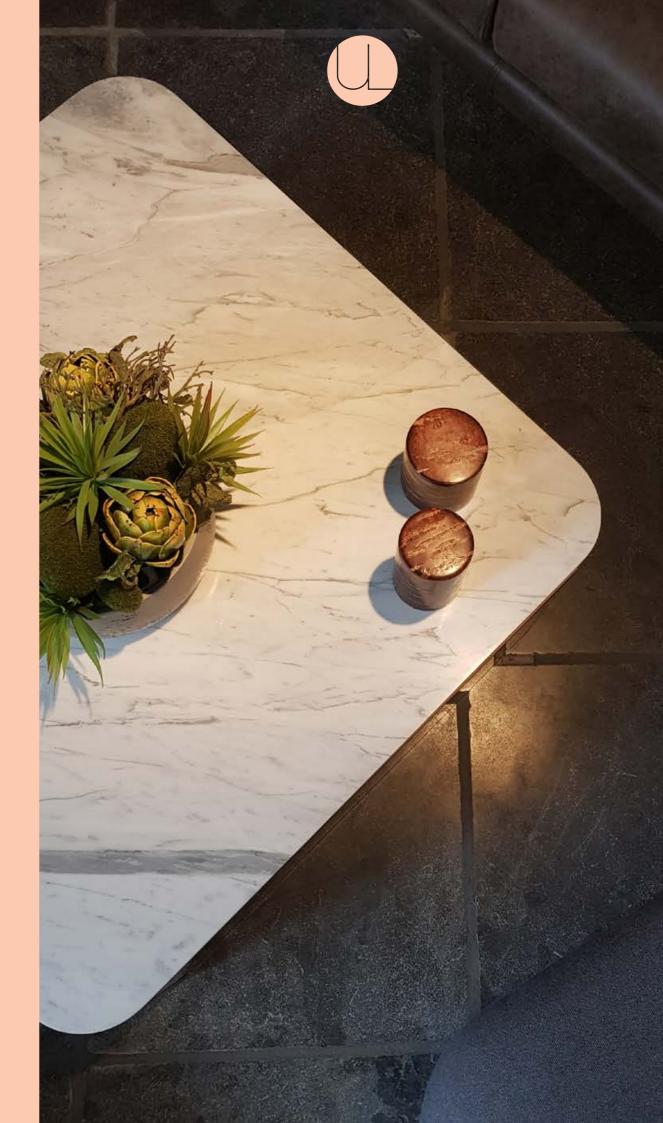

### Living room

Simplicity in the form doesn't take the functionality away from our products. The ergonomy and storage solutions of our Annabelle living room will surprise you and your guests!

#### MATERIALS:

- American Oc FSC certified
- Marble top
- Stainless stee

# Bar table

|         |   | > MARBLE TOP                    |
|---------|---|---------------------------------|
|         |   | 1 Volakas - as shown (\$)       |
| an Oak  | 2 | 2 Nero Marquina (\$\$)          |
| tified  | 0 | 3 Calacatta - as shown (\$\$\$) |
| e top   |   | > MDF TOP                       |
| s steel |   | 4 Satin Copper (\$)             |
|         | 0 | 5 Polished concrete (\$\$)      |
|         | 0 | 6 Bronze Metallic Paint (\$\$)  |
|         |   |                                 |
|         |   |                                 |