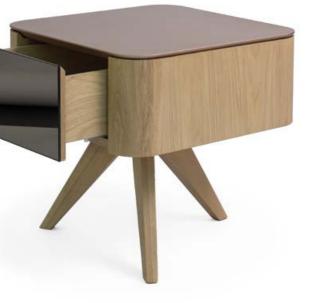

#### 50x50x48cm

- Nightstand
- > MARBLE TOP - American Oak 1 Nero Marquina (\$\$) FSC certified

- Marble

- Copper Laminated mirror

- 2 Calacatta As shown (\$\$)
- 3 Volakas (S)

MATERIALS:

WHITE OAK

MDF

- American Oak FSC certified - MDF painted - Copper Laminated mirror

# Nightstand

- > MDF TOP
- 1 Satin Copper As shown (\$)
- 2 Polished Concrete (\$\$)
- 3 Bronze Metallic Paint (\$\$)

### Side table