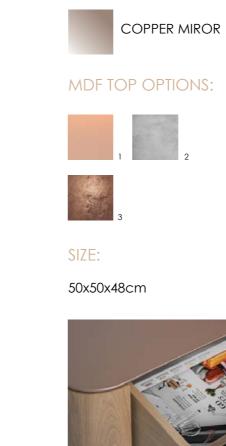

#### MATERIALS:

WHITE OAK

MARBLE(\*)

COPPER MIROR

#### 50x50x48cm

- Nightstand
- > MARBLE TOP - American Oak 1 Nero Marquina (\$\$) FSC certified

- Marble

- Copper Laminated mirror

- 2 Calacatta As shown (\$\$)
- 3 Volakas (S)

MATERIALS:

WHITE OAK

MDF

- American Oak FSC certified - MDF painted - Copper Laminated mirror

# Nightstand

- > MDF TOP
- 1 Satin Copper As shown (\$)
- 2 Polished Concrete (\$\$)
- 3 Bronze Metallic Paint (\$\$)