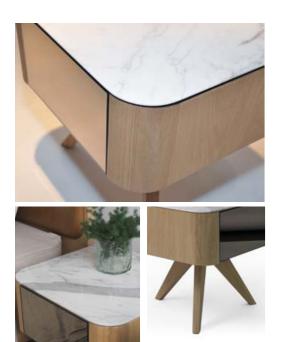

#### MATERIALS:

WHITE OAK

MARBLE(\*)

COPPER MIROR

#### MARBLE TOP OPTIONS:

SIZE:

#### 50x50x48cm

- Nightstand
- > MARBLE TOP - American Oak 1 Nero Marquina (\$\$) FSC certified

- Marble

- Copper Laminated mirror

- 2 Calacatta As shown (\$\$)
- 3 Volakas (S)

MATERIALS:

WHITE OAK

MDF