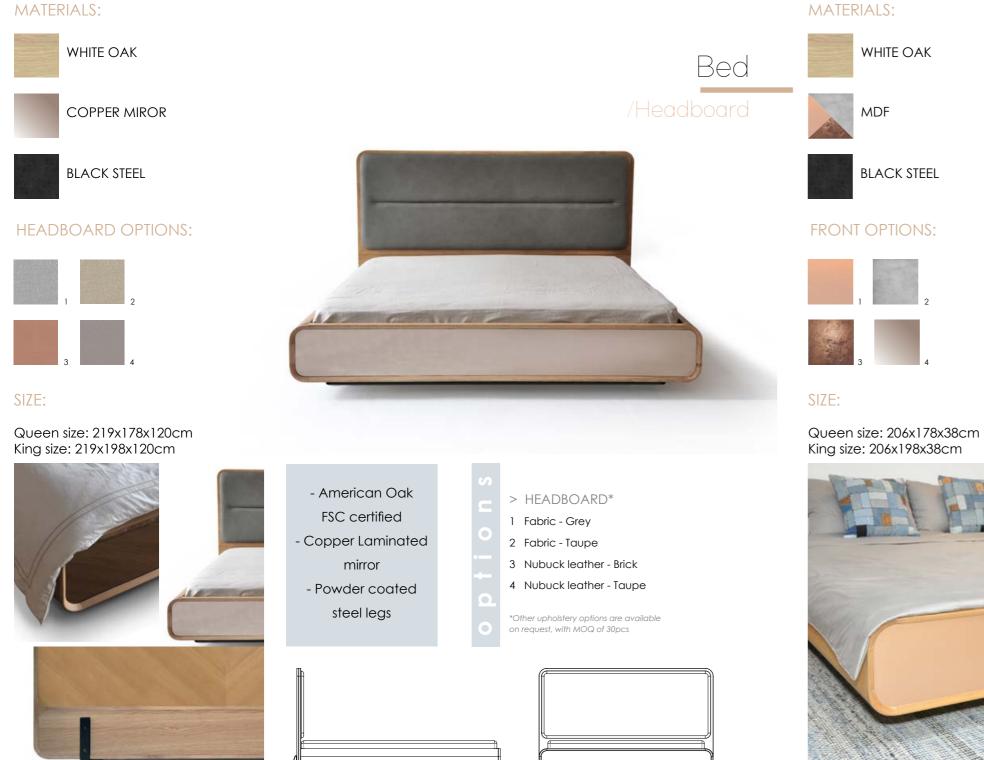

### Bedroom

Gentle curves and glamorous colors with a soft natural feel, Annabelle bedroom is warm and comforting, as should your nights be! Try the Annabelle bed with our brickcolor Nubuck bedhead...

"Wisdom begins in wonder"

#### MATERIALS:

WHITE OAK

MARBLE(\*)

COPPER MIROR

#### MARBLE TOP OPTIONS:

SIZE:

#### 50x50x48cm

- Nightstand
- > MARBLE TOP - American Oak 1 Nero Marquina (\$\$) FSC certified

- Marble

- Copper Laminated mirror

- 2 Calacatta As shown (\$\$)
- 3 Volakas (S)

MATERIALS:

WHITE OAK

MDF

- American Oak FSC certified - MDF painted - Copper Laminated mirror

# Nightstand

- > MDF TOP
- 1 Satin Copper As shown (\$)
- 2 Polished Concrete (\$\$)
- 3 Bronze Metallic Paint (\$\$)