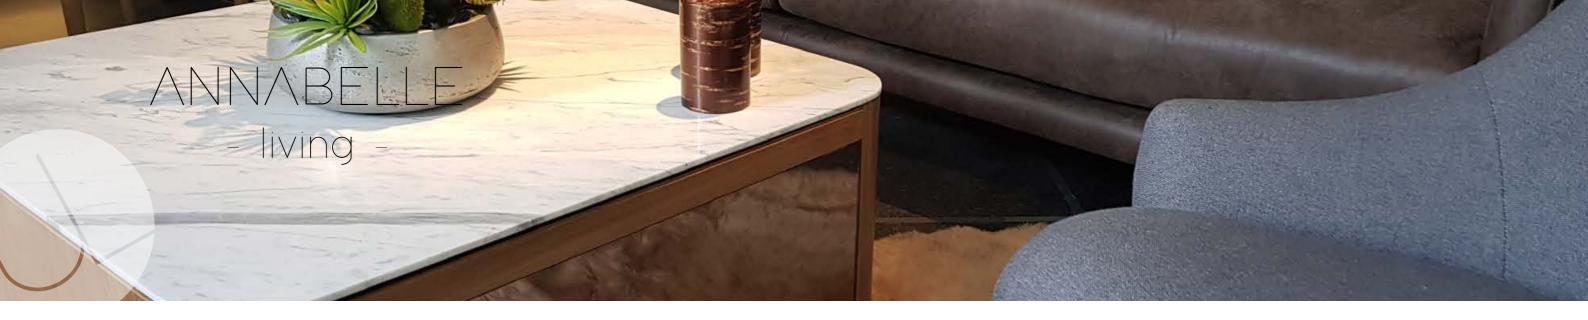

### ANNABELLE

A tribute to the freedom and the curves from the 50's Designs, the Annabelle collection is also a contemporary statement and blends the classicism of marble patterns with cutting-edge water jet techniques used to create the chamfered

range of metallic and stucco paints, the products of this collection come with a

"A contemporary statement of elegance and simplicity"

### "A tribute to the 50's Design freedom"