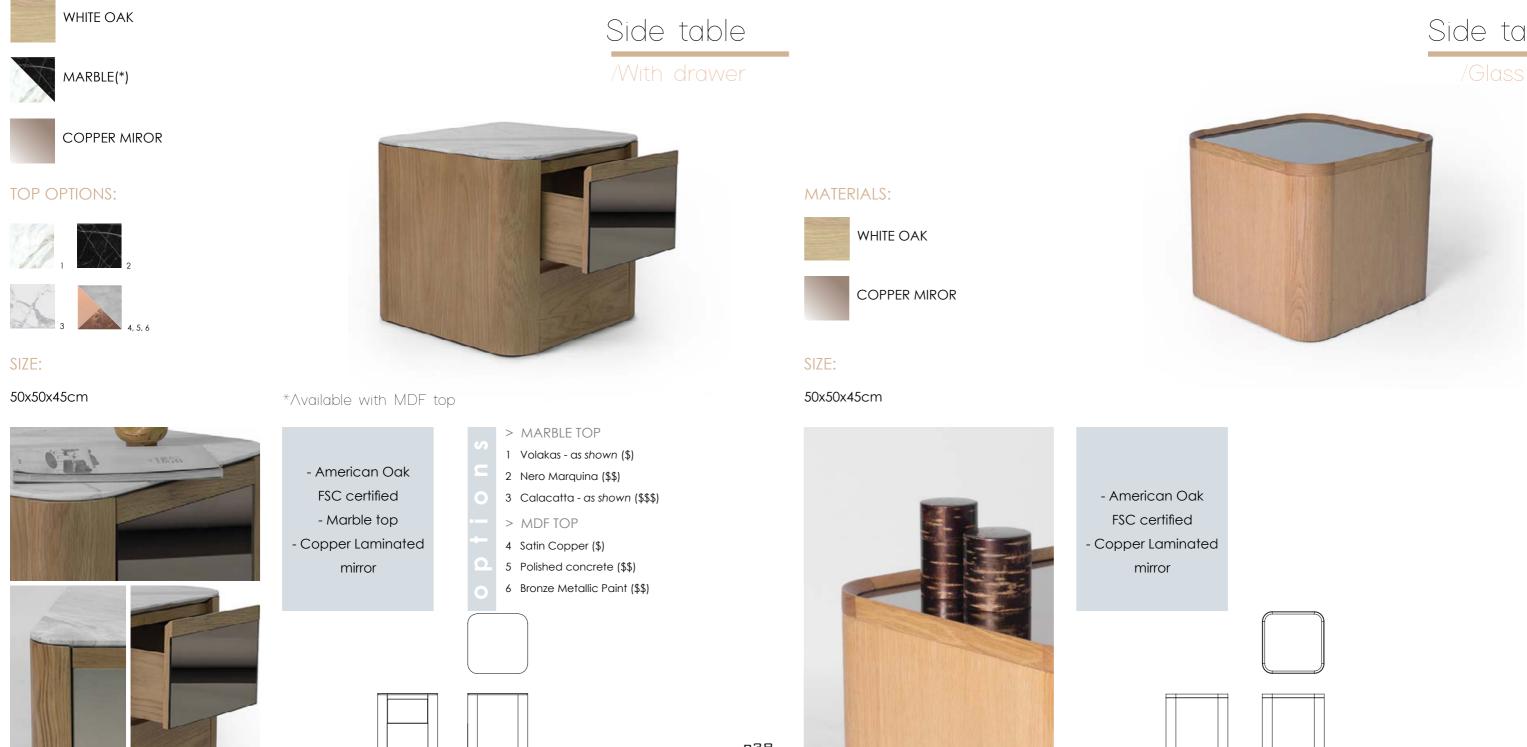

### Side table

#### MATERIALS:

WHITE OAK

MARBLE(\*)

COPPER MIROR

#### MARBLE TOP OPTIONS:

SIZE:

#### 50x50x48cm

- Nightstand
- > MARBLE TOP - American Oak 1 Nero Marquina (\$\$) FSC certified

- Marble

- Copper Laminated mirror

- 2 Calacatta As shown (\$\$)
- 3 Volakas (S)

MATERIALS:

WHITE OAK

MDF