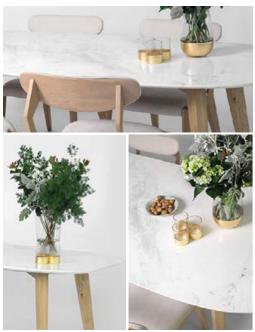

### Dining room

With a wide range of options available, Annabelle dining set is versatile and will fit in small or big spaces alike. Upgrade your dining area with our genuine leather chairs and marble tops!

# ANNABELLE - dining -

- 3 Nubuck leather Taupe

\*Other upholstery options are available on request, with MOQ of 50pcs