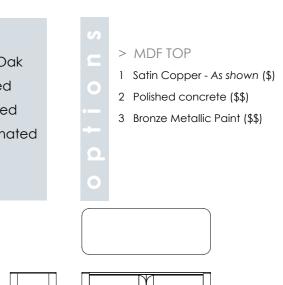

# Nightstand

- > MDF TOP
- 1 Satin Copper As shown (\$)
- 2 Polished Concrete (\$\$)
- 3 Bronze Metallic Paint (\$\$)