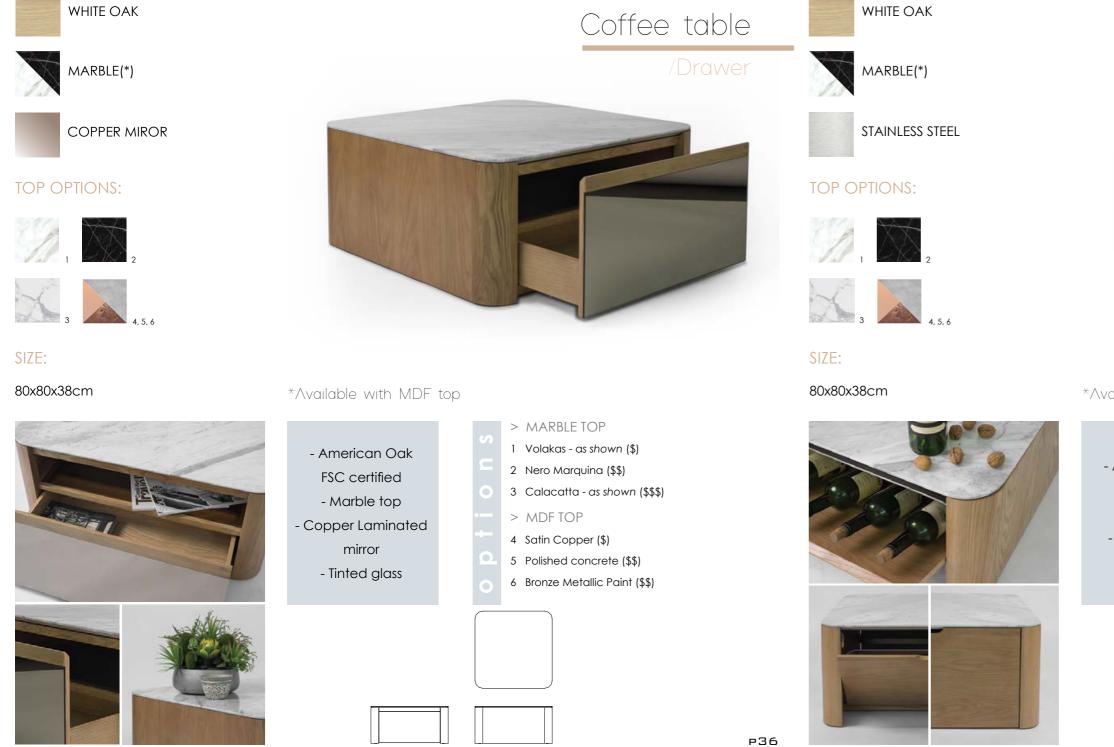

### Living room

Simplicity in the form doesn't take the functionality away from our products. The ergonomy and storage solutions of our Annabelle living room will surprise you and your guests!

#### MATERIALS:

- American Oc FSC certified
- Marble top
- Stainless stee

# Bar table

|         |   | > MARBLE TOP                    |
|---------|---|---------------------------------|
|         |   | 1 Volakas - as shown (\$)       |
| an Oak  | 2 | 2 Nero Marquina (\$\$)          |
| tified  | 0 | 3 Calacatta - as shown (\$\$\$) |
| e top   |   | > MDF TOP                       |
| s steel |   | 4 Satin Copper (\$)             |
|         | 0 | 5 Polished concrete (\$\$)      |
|         | 0 | 6 Bronze Metallic Paint (\$\$)  |
|         |   |                                 |
|         |   |                                 |