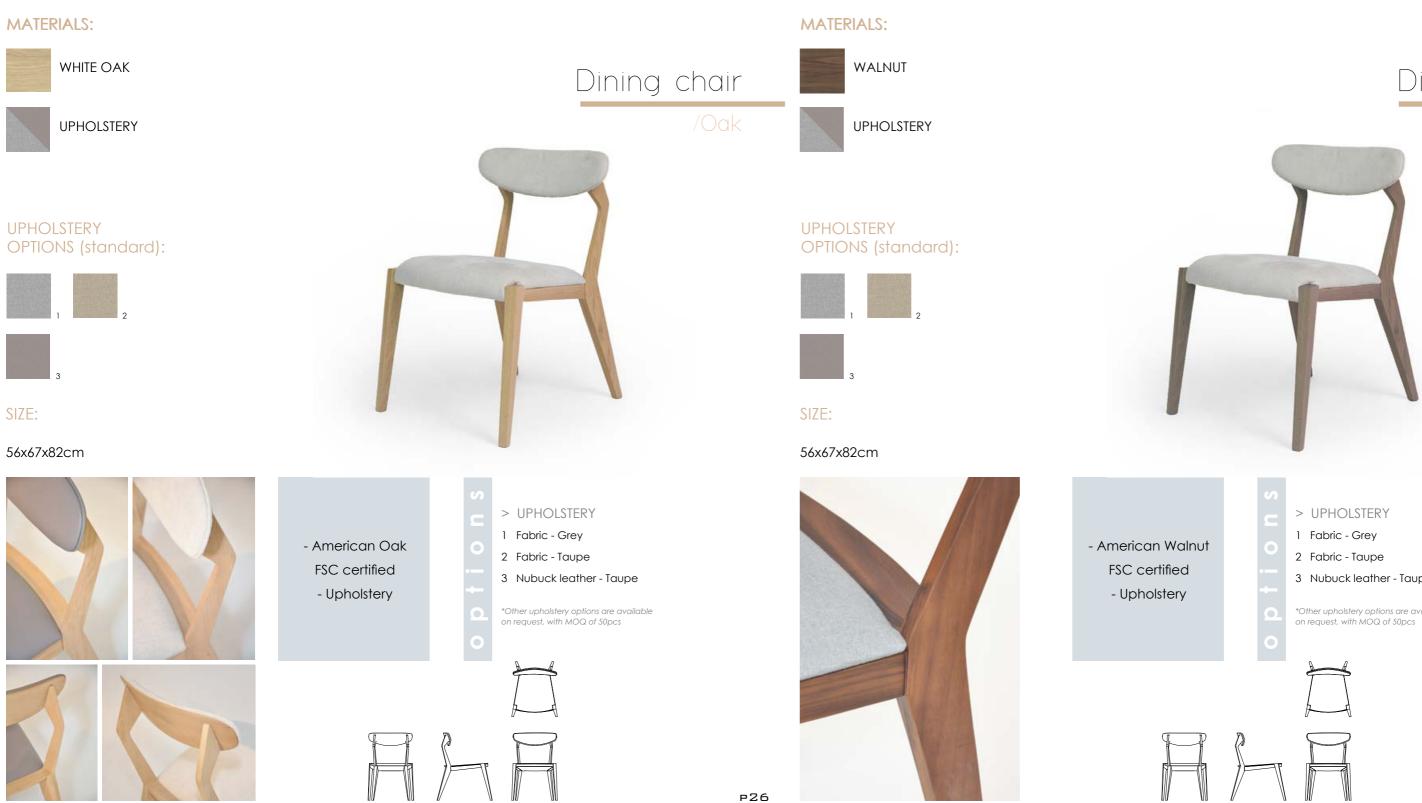

# ANNABELLE - dining -

- 3 Nubuck leather Taupe

\*Other upholstery options are available on request, with MOQ of 50pcs