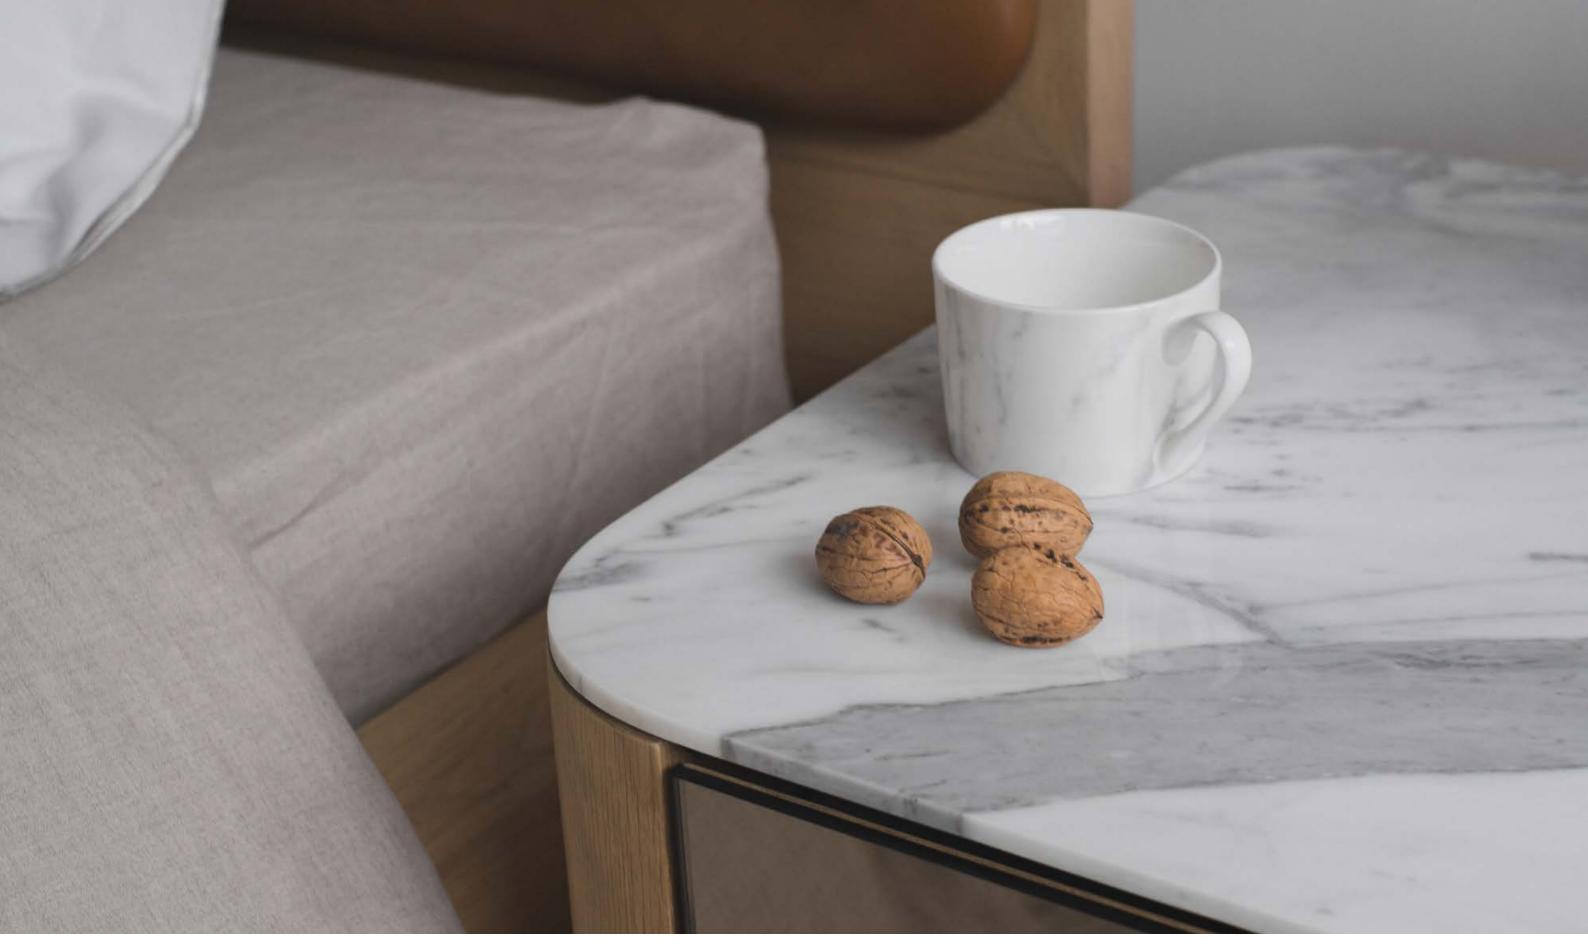

#### MATERIALS:

WHITE OAK

MARBLE(\*)

COPPER MIROR

#### 50x50x48cm

- Nightstand
- > MARBLE TOP - American Oak 1 Nero Marquina (\$\$) FSC certified

- Marble

- Copper Laminated mirror

- 2 Calacatta As shown (\$\$)
- 3 Volakas (S)

MATERIALS:

WHITE OAK

MDF