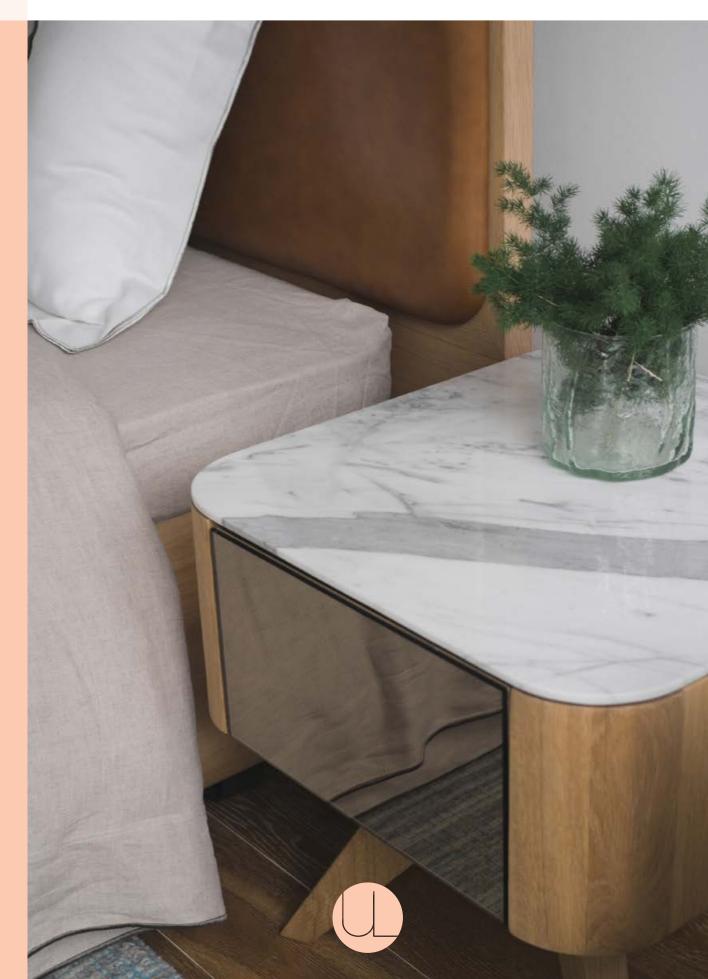

### Bedroom

Gentle curves and glamorous colors with a soft natural feel, Annabelle bedroom is warm and comforting, as should your nights be! Try the Annabelle bed with our brickcolor Nubuck bedhead...

"Wisdom begins in wonder"

#### MATERIALS:

WHITE OAK

MARBLE(\*)

COPPER MIROR

#### MARBLE TOP OPTIONS:

SIZE:

#### 50x50x48cm

- Nightstand
- > MARBLE TOP - American Oak 1 Nero Marquina (\$\$) FSC certified

- Marble

- Copper Laminated mirror

- 2 Calacatta As shown (\$\$)
- 3 Volakas (S)

MATERIALS:

WHITE OAK

MDF