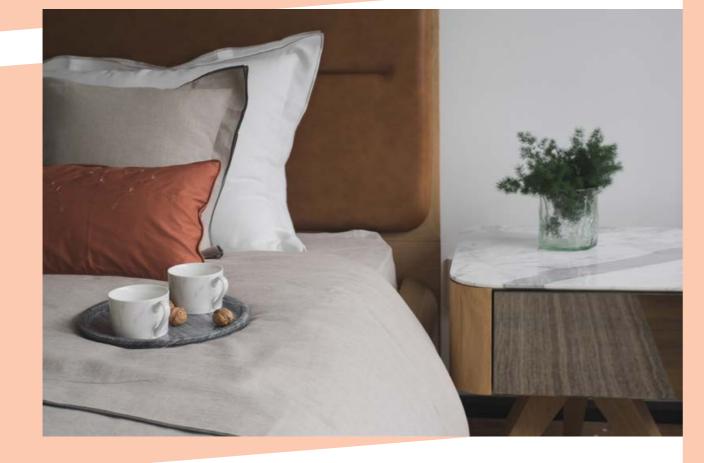

### Bedroom

Gentle curves and glamorous colors with a soft natural feel, Annabelle bedroom is warm and comforting, as should your nights be! Try the Annabelle bed with our brickcolor Nubuck bedhead...

"Wisdom begins in wonder"

### ANNABELLE bedroom -

1 10. 1

#### MATERIALS:

WHITE OAK

MARBLE(\*)

COPPER MIROR