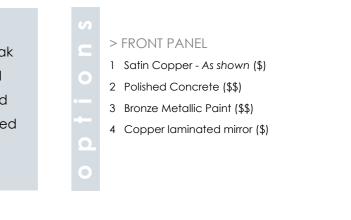

- American Oak FSC certified - MDF painted - Copper Laminated mirror

# Nightstand

- > MDF TOP
- 1 Satin Copper As shown (\$)
- 2 Polished Concrete (\$\$)
- 3 Bronze Metallic Paint (\$\$)