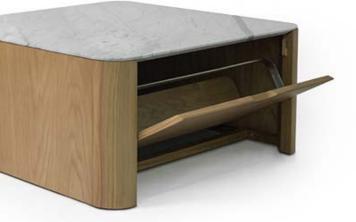

ed

- MDF painted

## ANNABELLE - dining -

#### MATERIALS:

WHITE OAK

MARBLE

#### MARBLE TOP OPTIONS:





#### SIZE:

Size1: 170x100x75cm Size2: 180x100x75cm Size3: 200x100x75cm Size4: 220x110x75cm





#### MATERIALS:



Dining table





### MARBLE

#### MARBLE TOP OPTIONS:







#### SIZE:

Size1: 170x100x75cm Size2: 180x100x75cm Size3: 200x100x75cm Size4: 220x110x75cm





- American Walnut FSC certified - Marble



### Dining table



- 2 Nero Marquina (\$\$)
- 3 Calacatta (\$\$\$)

### Living room



Simplicity in the form doesn't take the functionality away from our products. The ergonomy and storage solutions of our Annabelle living room will surprise you and your guests!









#### MATERIALS:







- American Oc FSC certified
- Marble top
- Stainless stee



# Bar table



|         |   | > MARBLE TOP                    |
|---------|---|---------------------------------|
|         |   | 1 Volakas - as shown (\$)       |
| an Oak  | 2 | 2 Nero Marquina (\$\$)          |
| tified  | 0 | 3 Calacatta - as shown (\$\$\$) |
| e top   |   | > MDF TOP                       |
| s steel |   | 4 Satin Copper (\$)             |
|         | 0 | 5 Polished concrete (\$\$)      |
|         | 0 | 6 Bronze Metallic Paint (\$\$)  |
|         |   |                                 |
|         |   |                                 |



#### MATERIALS:



### Side table





#### Standee mirror

### 

#### How to reach us?

We have a showroom, located in the residential District 2 of HCMC. An ideal place to receive our customers, surrounded with a lot of trees, and amazing Viet