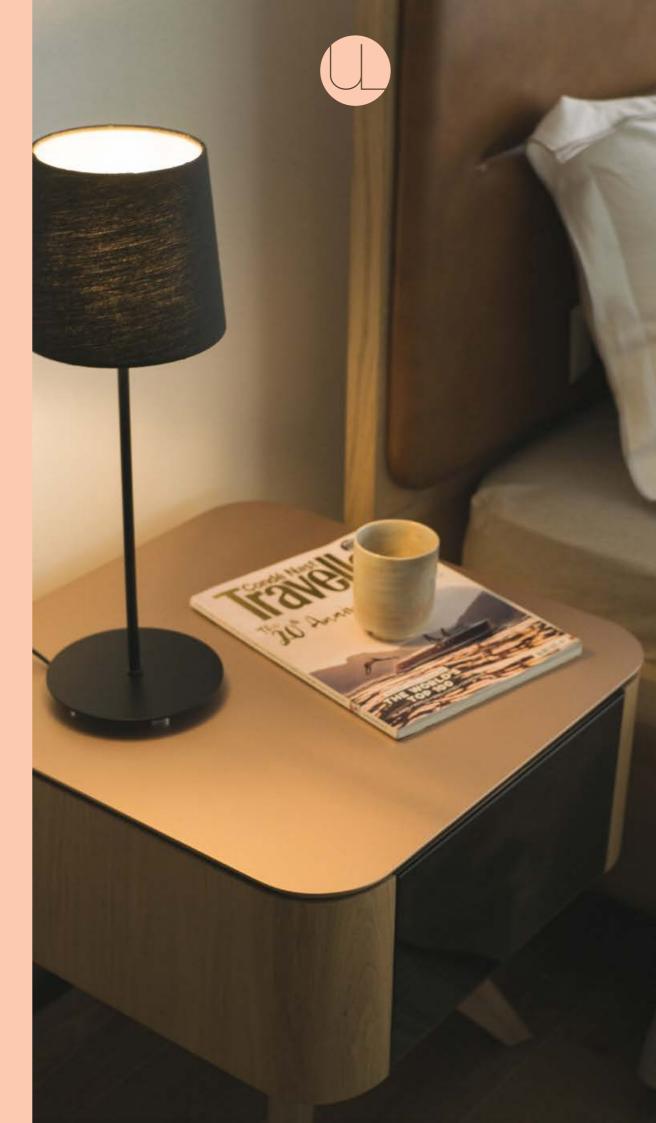

### Bedroom

Gentle curves and glamorous colors with a soft natural feel, Annabelle bedroom is warm and comforting, as should your nights be! Try the Annabelle bed with our brickcolor Nubuck bedhead...

"Wisdom begins in wonder"

# Nightstand

- > MDF TOP
- 1 Satin Copper As shown (\$)
- 2 Polished Concrete (\$\$)
- 3 Bronze Metallic Paint (\$\$)