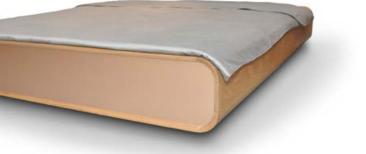

### Bedroom

Gentle curves and glamorous colors with a soft natural feel, Annabelle bedroom is warm and comforting, as should your nights be! Try the Annabelle bed with our brickcolor Nubuck bedhead...

"Wisdom begins in wonder"

#### 50x50x48cm

- Nightstand
- > MARBLE TOP - American Oak 1 Nero Marquina (\$\$) FSC certified

- Marble

- Copper Laminated mirror

- 2 Calacatta As shown (\$\$)
- 3 Volakas (S)

MATERIALS:

WHITE OAK

MDF