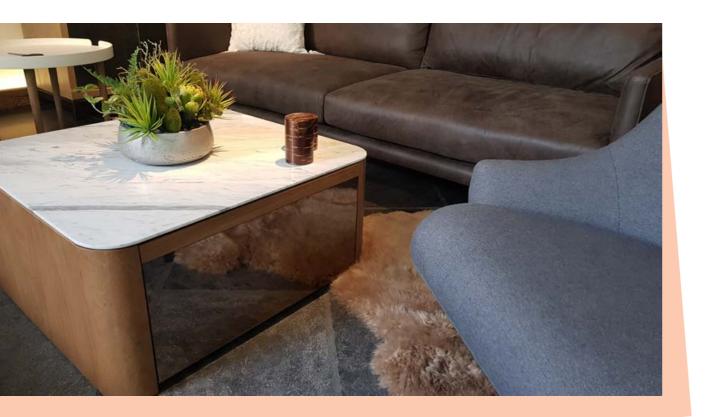

### Living room

Simplicity in the form doesn't take the functionality away from our products. The ergonomy and storage solutions of our Annabelle living room will surprise you and your guests!

#### MATERIALS:

- American Oc FSC certified
- Marble top
- Stainless stee

# Bar table

|         |   | > MARBLE TOP                    |
|---------|---|---------------------------------|
|         |   | 1 Volakas - as shown (\$)       |
| an Oak  | 2 | 2 Nero Marquina (\$\$)          |
| tified  | 0 | 3 Calacatta - as shown (\$\$\$) |
| e top   |   | > MDF TOP                       |
| s steel |   | 4 Satin Copper (\$)             |
|         | 0 | 5 Polished concrete (\$\$)      |
|         | 0 | 6 Bronze Metallic Paint (\$\$)  |
|         |   |                                 |
|         |   |                                 |