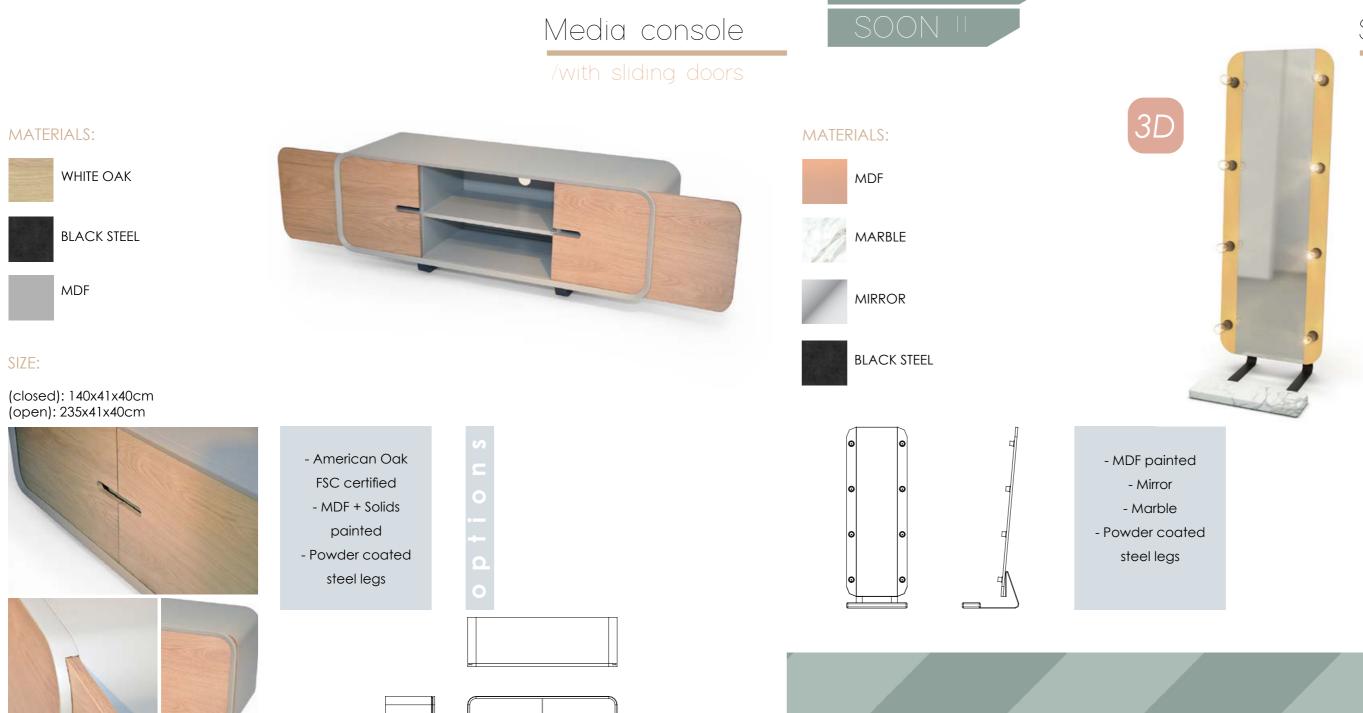

s. The ergonomy and storage solutions of our Annabelle living room will surprise you and your guests!









#### MATERIALS:







- American Oc FSC certified
- Marble top
- Stainless stee



# Bar table



|         |   | > MARBLE TOP                    |
|---------|---|---------------------------------|
|         |   | 1 Volakas - as shown (\$)       |
| an Oak  | 2 | 2 Nero Marquina (\$\$)          |
| tified  | 0 | 3 Calacatta - as shown (\$\$\$) |
| e top   |   | > MDF TOP                       |
| s steel |   | 4 Satin Copper (\$)             |
|         | 0 | 5 Polished concrete (\$\$)      |
|         | 0 | 6 Bronze Metallic Paint (\$\$)  |
|         |   |                                 |
|         |   |                                 |



#### MATERIALS:



### Side table





#### Standee mirror

### 

#### How to reach us?

We have a showroom, located in the residential District 2 of HCMC. An ideal place to receive our customers, surrounded with a lot of trees, and amazing Vietnamese restaurants!

Come visit us, and have a taste of the real Vietnam. The neighborhood offers plenty of accomodations by the river, with a very unique Indochina feel. This is why we love being here. Come visit us!

Our address:

CasaMia Interior Ltd. 14A-15 Thao Dien, District 2, Ho Chi Minh City VIETNAM Sales: giang@casamiainterior.com Design: damien@casamiainterior.com Hotline: +84 (0)9 09 14 90 77 Sales (Vietnam): +84 (0)9 08 59 86 44 Sales (France): +84 (0)7 94 84 32 04



urbanlegend-group



Healthy forests give so much back to us: they clean our air and our water, support he