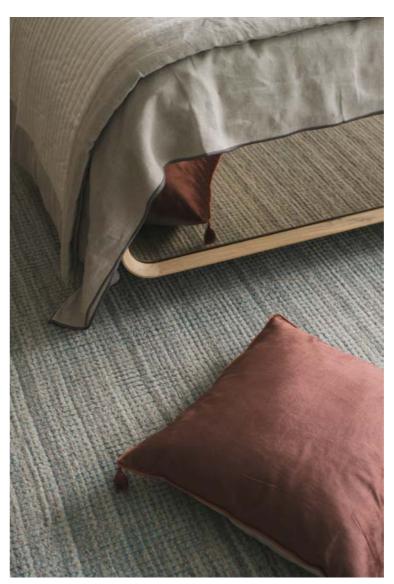

### Bedroom

Gentle curves and glamorous colors with a soft natural feel, Annabelle bedroom is warm and comforting, as should your nights be! Try the Annabelle bed with our brickcolor Nubuck bedhead...

"Wisdom begins in wonder"

### ANNABELLE bedroom -

1 10. 1

#### MATERIALS:

WHITE OAK

MARBLE(\*)

COPPER MIROR