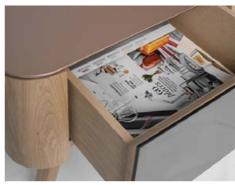

#### 50x50x48cm

- Nightstand
- > MARBLE TOP - American Oak 1 Nero Marquina (\$\$) FSC certified

- Marble

- Copper Laminated mirror

- 2 Calacatta As shown (\$\$)
- 3 Volakas (S)

MATERIALS:

WHITE OAK

MDF

- American Oak FSC certified - MDF painted - Copper Laminated mirror