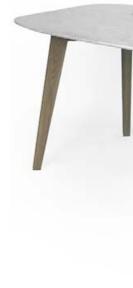

### ANNABELLE

A tribute to the freedom and the curves from the 50's Designs, the Annabelle collection is also a contemporary statement and blends the classicism of marble patterns with cutting-edge water jet techniques used to create the chamfered

#### MATERIALS:

WHITE OAK

MARBLE(\*)

COPPER MIROR

#### 50x50x48cm

- Nightstand
- > MARBLE TOP - American Oak 1 Nero Marquina (\$\$) FSC certified

- Marble

- Copper Laminated mirror

- 2 Calacatta As shown (\$\$)
- 3 Volakas (S)

MATERIALS:

WHITE OAK

MDF