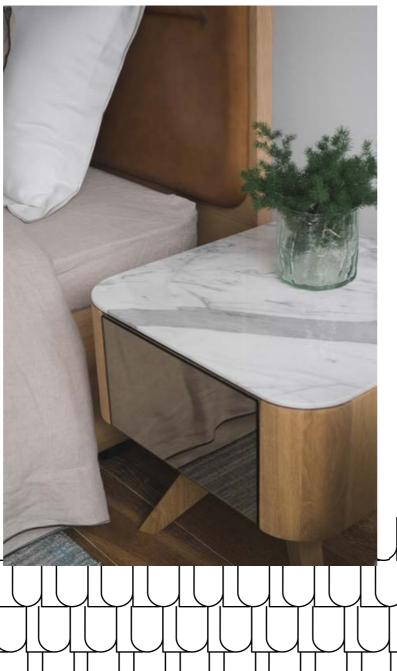

#### MATERIALS:

WHITE OAK

MARBLE(\*)

COPPER MIROR

#### 50x50x48cm

- Nightstand
- > MARBLE TOP - American Oak 1 Nero Marquina (\$\$) FSC certified

- Marble

- Copper Laminated mirror

- 2 Calacatta As shown (\$\$)
- 3 Volakas (S)

MATERIALS:

WHITE OAK

MDF