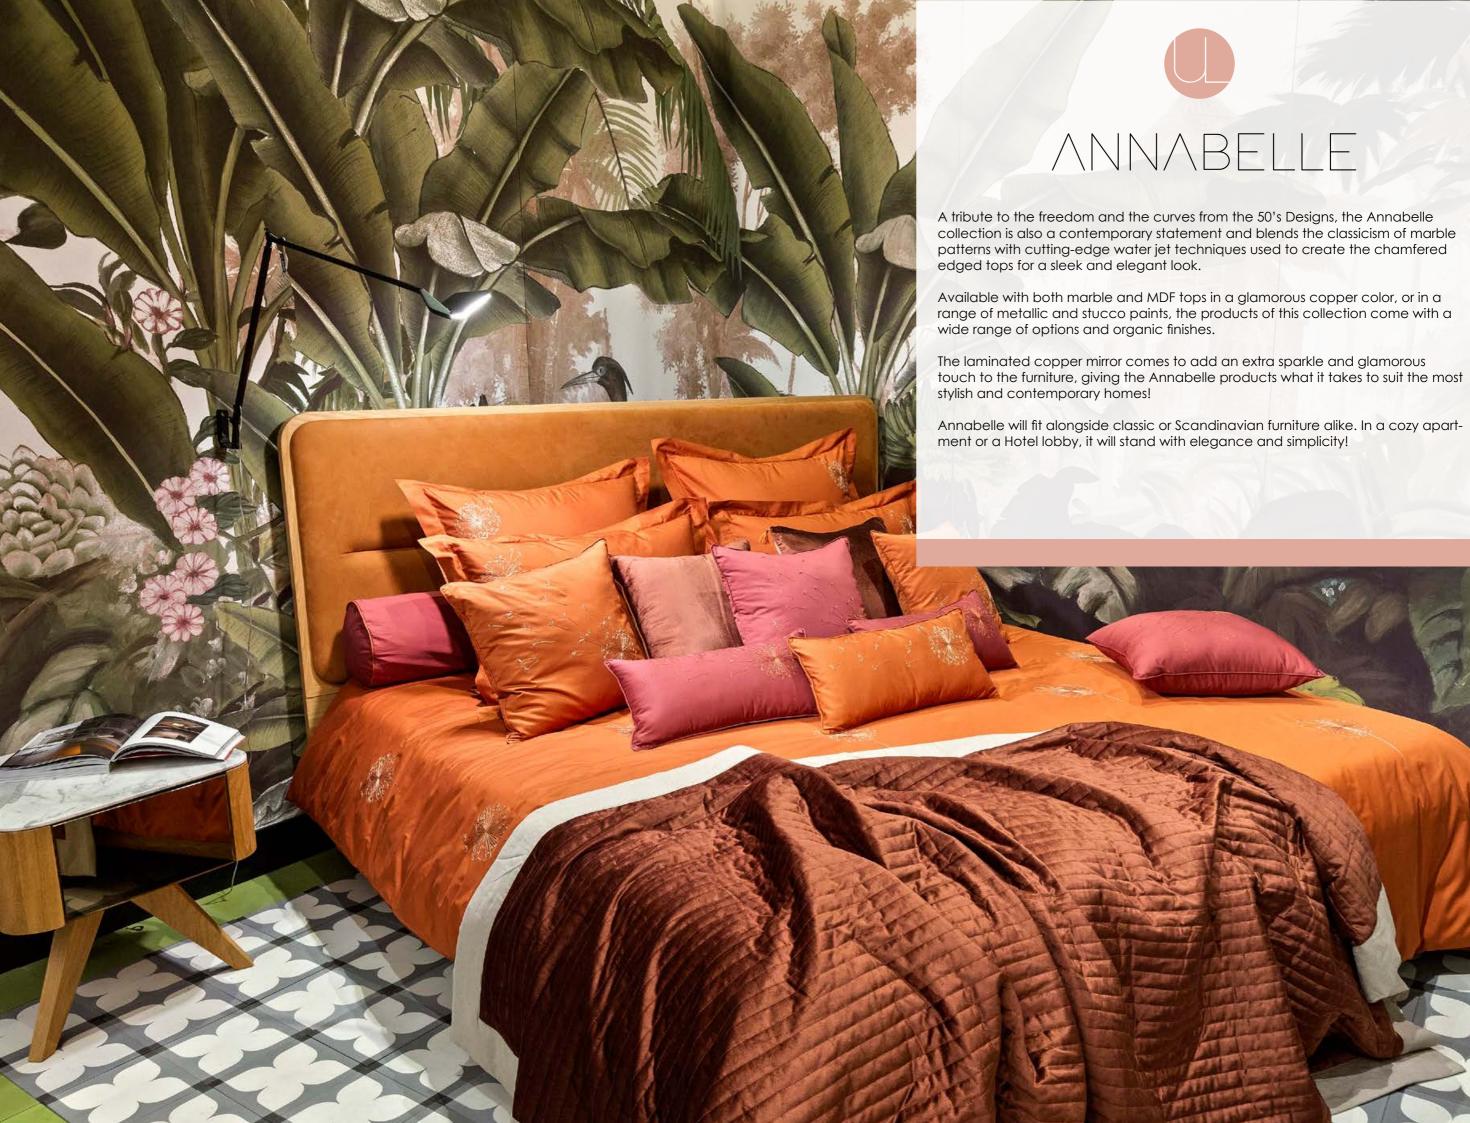

### ANNABELLE

A tribute to the freedom and the curves from the 50's Designs, the Annabelle collection is also a contemporary statement and blends the classicism of marble patterns with cutting-edge water jet techniques used to create the chamfered

range of metallic and stucco paints, the products of this collection come with a

"A contemporary statement of elegance and simplicity"

### "A tribute to the 50's Design freedom"

### Bedroom

Gentle curves and glamorous colors with a soft natural feel, Annabelle bedroom is warm and comforting, as should your nights be! Try the Annabelle bed with our brickcolor Nubuck bedhead...

"Wisdom begins in wonder"