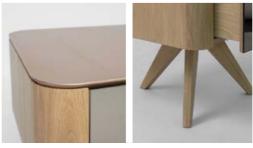

#### 50x50x48cm

- Nightstand
- > MARBLE TOP - American Oak 1 Nero Marquina (\$\$) FSC certified

- Marble

- Copper Laminated mirror

- 2 Calacatta As shown (\$\$)
- 3 Volakas (S)

MATERIALS:

WHITE OAK

MDF

- American Oak FSC certified - MDF painted - Copper Laminated mirror

### NNABELLE bedroom -

- American Oak FSC certified - MDF painted - Powder coated steel legs

Р20