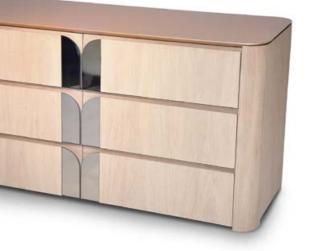

#### 50x50x48cm

- Nightstand
- > MARBLE TOP - American Oak 1 Nero Marquina (\$\$) FSC certified

- Marble

- Copper Laminated mirror

- 2 Calacatta As shown (\$\$)
- 3 Volakas (S)

MATERIALS:

WHITE OAK

MDF

- American Oak FSC certified - MDF painted - Copper Laminated mirror

# Nightstand

- > MDF TOP
- 1 Satin Copper As shown (\$)
- 2 Polished Concrete (\$\$)
- 3 Bronze Metallic Paint (\$\$)