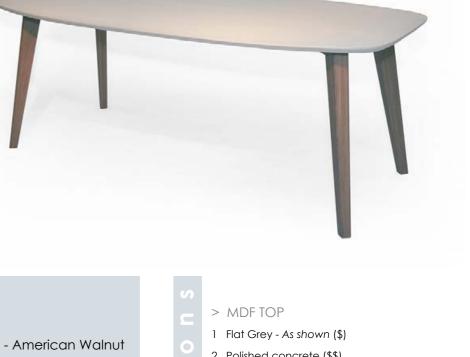

## ANNABELLE - dining -

MATERIALS: WHITE OAK MDF MDF TOP OPTIONS: SIZE: Size1: 170x100x75cm Size2: 180x100x75cm Size3: 200x100x75cm Size4: 220x110x75cm Size5: 240x110x75cm > MDF TOP 1 Flat Grey - As shown (\$) - American Oak 2 Polished concrete (\$\$) FSC certified - MDF painted

# MATERIALS: WALNUT Dining table MDF MDF TOP OPTIONS: SIZE: Size1: 170x100x75cm Size2: 180x100x75cm Size3: 200x100x75cm Size4: 220x110x75cm Size5: 240x110x75cm

Р28

#### Dining table

/Walnut /MDF

2 Polished concrete (\$\$)

FSC certified

- MDF painted