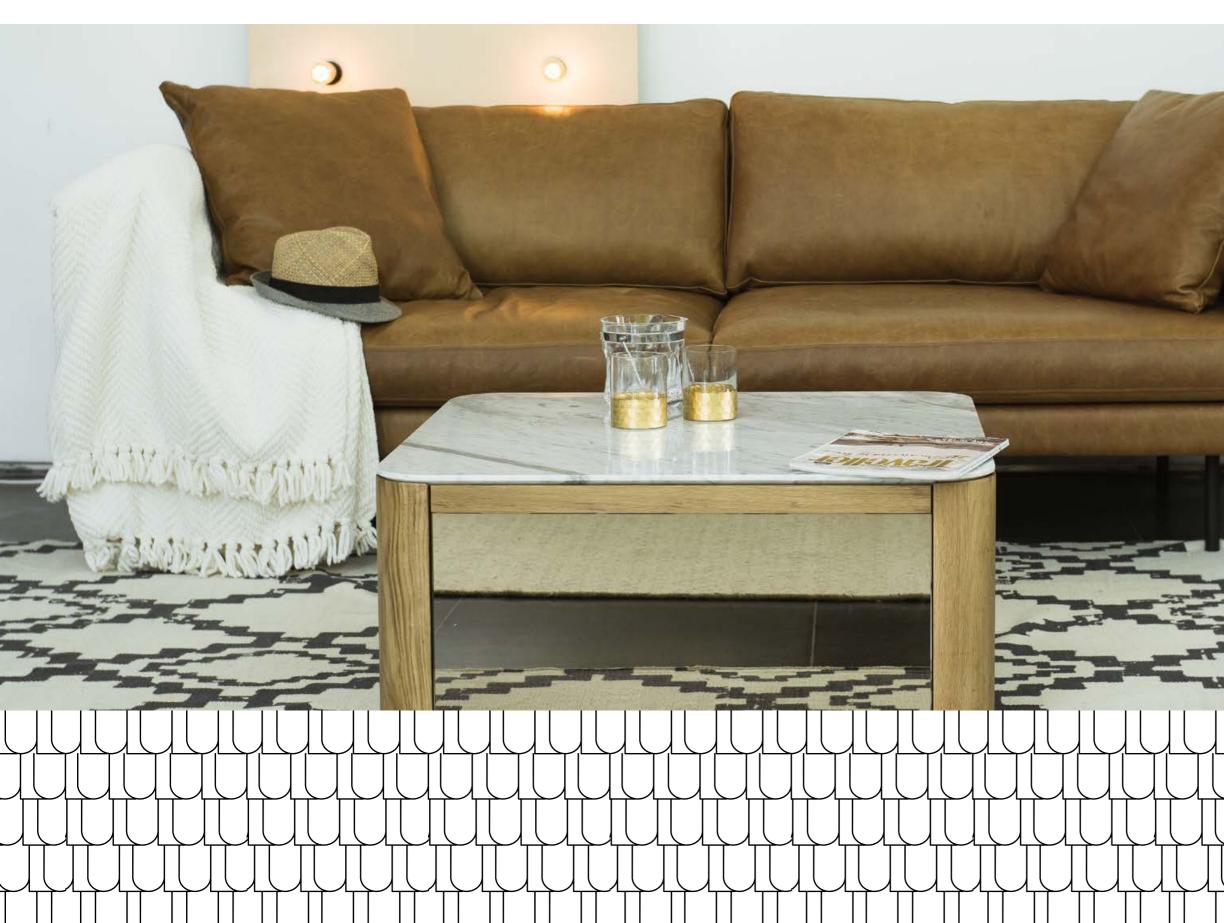

### Living room

Simplicity in the form doesn't take the functionality away from our products. The ergonomy and storage solutions of our Annabelle living room will surprise you and your guests!

#### MATERIALS:

- American Oc FSC certified
- Marble top
- Stainless stee

# Bar table

|         |   | > MARBLE TOP                    |
|---------|---|---------------------------------|
|         |   | 1 Volakas - as shown (\$)       |
| an Oak  | 2 | 2 Nero Marquina (\$\$)          |
| tified  | 0 | 3 Calacatta - as shown (\$\$\$) |
| e top   |   | > MDF TOP                       |
| s steel |   | 4 Satin Copper (\$)             |
|         | 0 | 5 Polished concrete (\$\$)      |
|         | 0 | 6 Bronze Metallic Paint (\$\$)  |
|         |   |                                 |
|         |   |                                 |