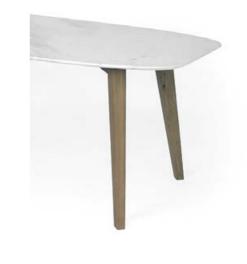

### ANNABELLE

A tribute to the freedom and the curves from the 50's Designs, the Annabelle collection is also a contemporary statement and blends the classicism of marble patterns with cutting-edge water jet techniques used to create the chamfered

#### MATERIALS:

WHITE OAK

MARBLE(\*)

COPPER MIROR

#### 50x50x48cm

- Nightstand
- > MARBLE TOP - American Oak 1 Nero Marquina (\$\$) FSC certified

- Marble

- Copper Laminated mirror

- 2 Calacatta As shown (\$\$)
- 3 Volakas (S)

MATERIALS:

WHITE OAK

MDF