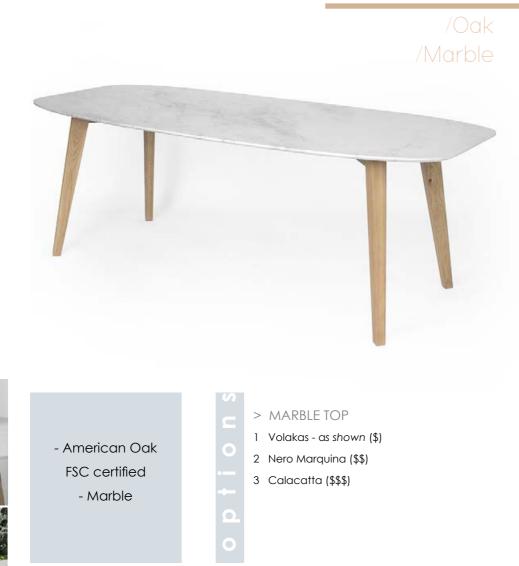

#### MATERIALS:

WHITE OAK

MARBLE

#### MARBLE TOP OPTIONS:

#### SIZE:

Size1: 170x100x75cm Size2: 180x100x75cm Size3: 200x100x75cm Size4: 220x110x75cm