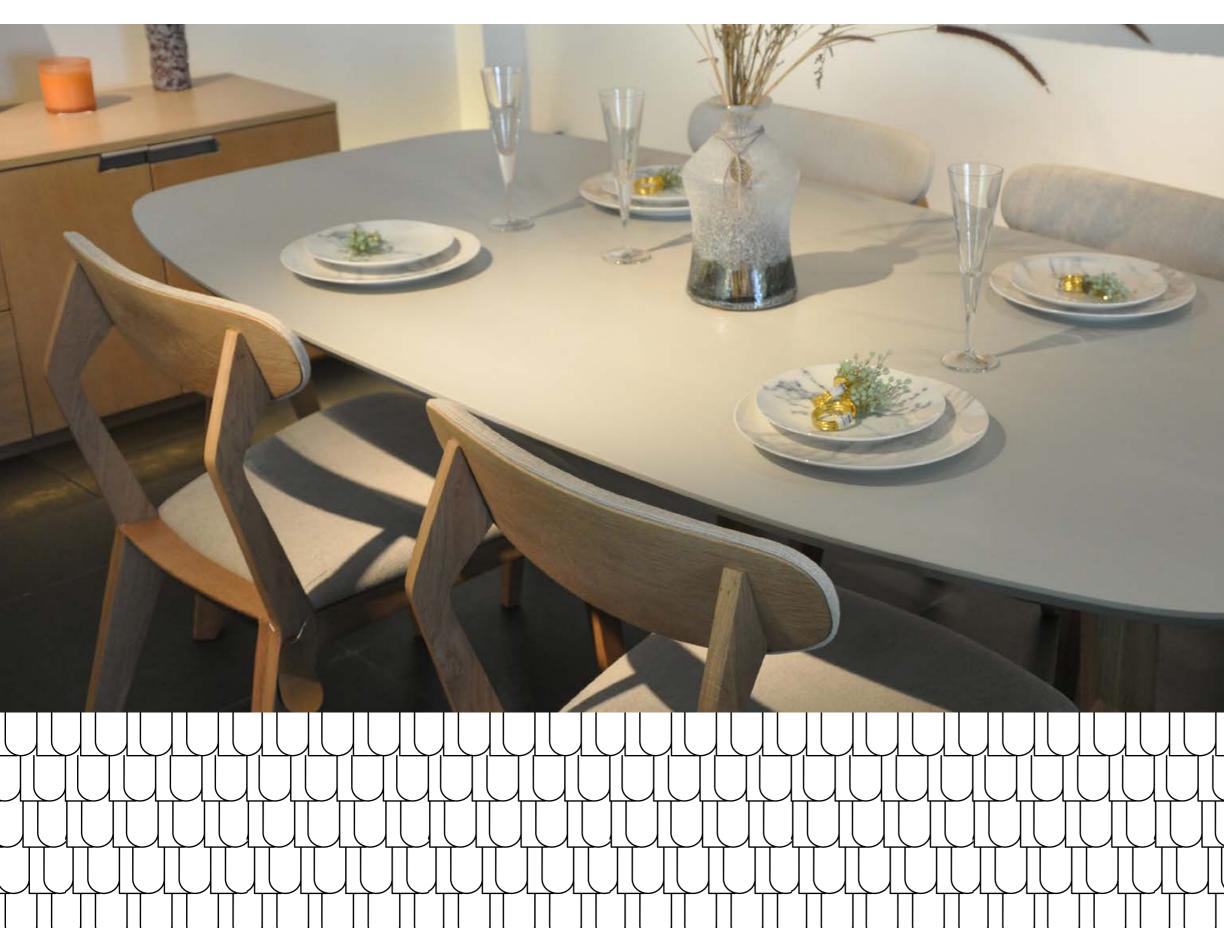

### Dining room

With a wide range of options available, Annabelle dining set is versatile and will fit in small or big spaces alike. Upgrade your dining area with our genuine leather chairs and marble tops!